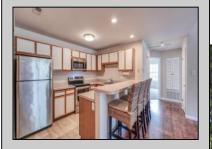

## **COMMENTS**

This well-maintained condo puts you right in the center of everything Smithville has to offer. Just a short walk from the village shops and restaurants, and with a Wawa conveniently located at the end of the street, the location couldn't be better. Inside, you\'ll find low-maintenance vinyl plank flooring, brand-new carpeting, and a reliable HVAC system and hot water heater—both just 7 years old. Step outside and enjoy the park directly across the street, or take advantage of community amenities including a pool, tennis courts, and a clubhouse. Whether you\'re looking for comfort, convenience, or a little bit of both, this property checks all the boxes.

## PROPERTY DETAILS

Walk in/Cedar Closet

Exterior ParkingGarage InteriorFeatures Heating
Vinyl None Cathedral Ceiling(s) Forced Air
Fireplace(s) Gas-Natural
Hardwood Floors
Master Bath
Pets Allowed

Cooling HotWater Water Sewer
Central Gas Public Water Public Sewer