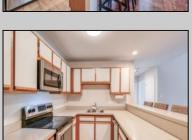

## **COMMENTS**

This well-maintained condo puts you right in the center of everything Smithville has to offer. Just a short walk from the village shops and restaurants, and with a Wawa conveniently located at the end of the street, the location couldn't be better. Inside, you\'ll find low-maintenance vinyl plank flooring, brand-new carpeting, and a reliable HVAC system and hot water heater—both just 7 years old. Step outside and enjoy the park directly across the street, or take advantage of community amenities including a pool, tennis courts, and a clubhouse. Whether you\'re looking for comfort, convenience, or a little bit of both, this property checks all the boxes.

## PROPERTY DETAILS

Exterior ParkingGarage InteriorFeatures Heating
Vinyl None Cathedral Ceiling(s) Forced Air
Fireplace(s) Gas-Natural
Hardwood Floors

Master Bath
Pets Allowed
Walk in/Cedar Closet

CoolingHotWaterWaterSewerCentralGasPublic WaterPublic Sewer