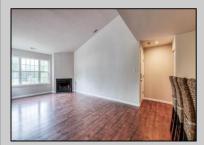

## **PROPERTY DETAILS**

Walk in/Cedar Closet

| Exterior | ParkingGarage | InteriorFeatures     | Heating     |
|----------|---------------|----------------------|-------------|
| Vinyl    | None          | Cathedral Ceiling(s) | Forced Air  |
|          |               | Fireplace(s)         | Gas-Natural |
|          |               | Hardwood Floors      |             |
|          |               | Master Bath          |             |
|          |               | Pets Allowed         |             |