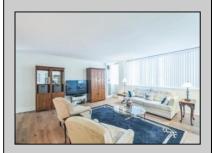

## **COMMENTS**

Welcome to Longport Seaview, a beach front condominium mid rise located at the Point Area in Longport, NJ. This lovely renovated condominium is situated on the 2nd floor, with easy access to the seasonal cafe, community room and lovely ocean front pool. Beautiful and meticulously maintained this large one bedroom unit has been upgraded to include newer kitchen cabinets and butcher block counters with open access from kitchen to living room and dining area. New installation of appliances in 2023 include, new stainless steel glass top range, microwave, dishwasher, new ceramic backsplash, new electrical box and luxury vinyl floor throughout the unit. Now is the perfect opportunity to purchase a year round fabulous condominium at the beach, located in the Best Port, Longport, NJ.