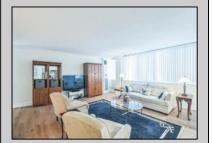

## **COMMENTS**

Welcome to Longport Seaview, a beach front condominium mid rise located at the Point Area in Longport, NJ. This lovely renovated condominium is situated on the 2nd floor, with easy access to the seasonal cafe, community room and lovely ocean front pool. Beautiful and meticulously maintained this large one bedroom unit has been upgraded to include newer kitchen cabinets and butcher block counters with open access from kitchen to living room and dining area. New installation of appliances in 2023 include, new stainless steel glass top range, microwave, dishwasher, new ceramic backsplash, new electrical box and luxury vinyl floor throughout the unit. Now is the perfect opportunity to purchase a year round fabulous condominium at the beach, located in the Best Port, Longport, NJ.