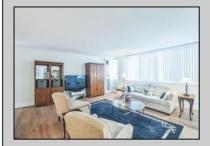

## COMMENTS

Welcome to Longport Seaview, a beach front condominium mid rise located at the Point Area in Longport, NJ. This lovely renovated condominium is situated on the 2nd floor, with easy access to the seasonal cafe, community room and lovely ocean front pool. Beautiful and meticulously maintained this large one bedroom unit has been upgraded to include newer kitchen cabinets and butcher block counters with open access from kitchen to living room and dining area. New installation of appliances in 2023 include, new stainless steel glass top range, microwave, dishwasher, new ceramic backsplash, new electrical box and luxury vinyl floor throughout the unit. Now is the perfect opportunity to purchase a year round fabulous condominium at the beach, located in the Best Port, Longport, NJ.