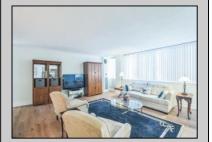

## **COMMENTS**

Welcome to Longport Seaview, a beach front condominium mid rise located at the Point Area in Longport, NJ. This lovely renovated condominium is situated on the 2nd floor, with easy access to the seasonal cafe, community room and lovely ocean front pool. Beautiful and meticulously maintained this large one bedroom unit has been upgraded to include newer kitchen cabinets and butcher block counters with open access from kitchen to living room and dining area. New installation of appliances in 2023 include, new stainless steel glass top range, microwave, dishwasher, new ceramic backsplash, new electrical box and luxury vinyl floor throughout the unit. Now is the perfect opportunity to purchase a year round fabulous condominium at the beach, located in the Best Port, Longport, NJ.