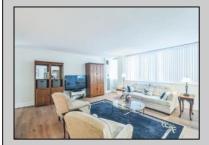

## COMMENTS

Welcome to Longport Seaview, a beach front condominium mid rise located at the Point Area in Longport, NJ. This lovely renovated condominium is situated on the 2nd floor, with easy access to the seasonal cafe, community room and lovely ocean front pool. Beautiful and meticulously maintained this large one bedroom unit has been upgraded to include newer kitchen cabinets and butcher block counters with open access from kitchen to living room and dining area. New installation of appliances in 2023 include, new stainless steel glass top range, microwave, dishwasher, new ceramic backsplash, new electrical box and luxury vinyl floor throughout the unit. Now is the perfect opportunity to purchase a year round fabulous condominium at the beach, located in the Best Port, Longport, NJ.