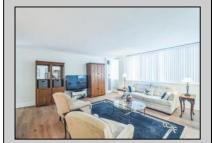

## **COMMENTS**

Welcome to Longport Seaview, a beach front condominium mid rise located at the Point Area in Longport, NJ. This lovely renovated condominium is situated on the 2nd floor, with easy access to the seasonal cafe, community room and lovely ocean front pool. Beautiful and meticulously maintained this large one bedroom unit has been upgraded to include newer kitchen cabinets and butcher block counters with open access from kitchen to living room and dining area. New installation of appliances in 2023 include, new stainless steel glass top range, microwave, dishwasher, new ceramic backsplash, new electrical box and luxury vinyl floor throughout the unit. Now is the perfect opportunity to purchase a year round fabulous condominium at the beach, located in the Best Port, Longport, NJ.