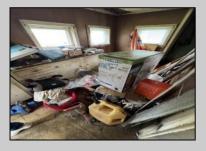

## COMMENTS

Centrally located Victorian with the original Gingerbread on the front porch The sellers have acquired the property through tax sale. Seller have no information as to condition of property.