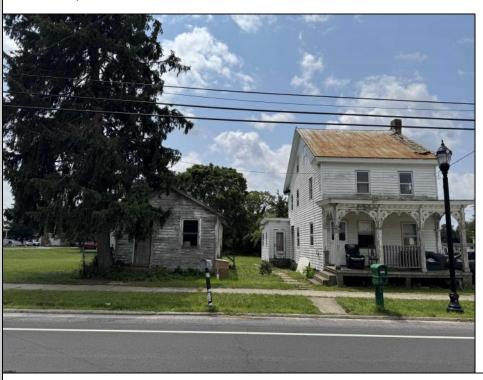

## COMMENTS

Centrally located Victorian with the original Gingerbread on the front porch The sellers have acquired the property through tax sale. Seller have no information as to condition of property.