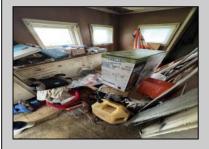

## **COMMENTS**

Centrally located Victorian with the original Gingerbread on the front porch The sellers have acquired the property through tax sale. Seller have no information as to condition of property.