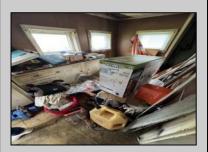

## **COMMENTS**

Centrally located Victorian with the original Gingerbread on the front porch The sellers have acquired the property through tax sale. Seller have no information as to condition of property.