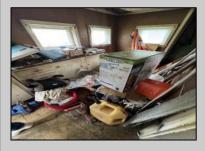

## **COMMENTS**

Centrally located Victorian with the original Gingerbread on the front porch The sellers have acquired the property through tax sale. Seller have no information as to condition of property.