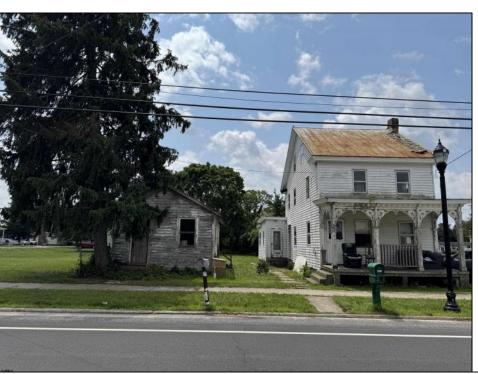

## **COMMENTS**

Centrally located Victorian with the original Gingerbread on the front porch The sellers have acquired the property through tax sale. Seller have no information as to condition of property.