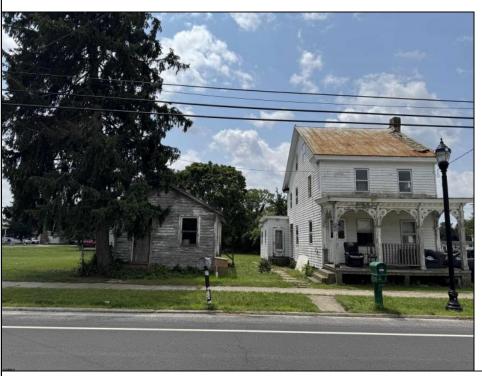

## COMMENTS

Centrally located Victorian with the original Gingerbread on the front porch The sellers have acquired the property through tax sale. Seller have no information as to condition of property.

| Ŭ |  | PROPERTY DETAILS |  |
|---|--|------------------|--|
|   |  |                  |  |

Exterior OutsideFeatures ParkingGarage Basement
Wood Porch None 6 Ft. or More Head
Shed Room

Heating Water Sewer See Remarks Well Septic