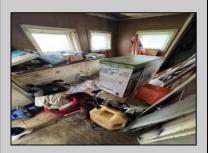

## COMMENTS

Centrally located Victorian with the original Gingerbread on the front porch The sellers have acquired the property through tax sale. Seller have no information as to condition of property.