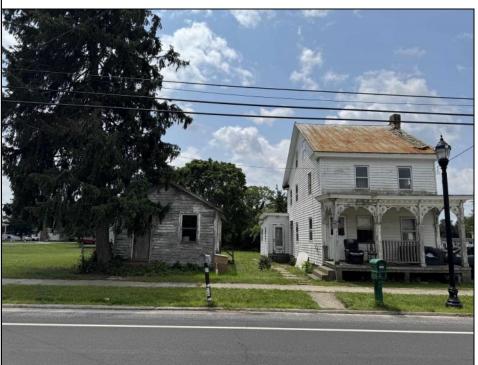

## COMMENTS

Centrally located Victorian with the original Gingerbread on the front porch The sellers have acquired the property through tax sale. Seller have no information as to condition of property.

|                        | PROPE                            | RTY DETAILS           |                                        |
|------------------------|----------------------------------|-----------------------|----------------------------------------|
| Exterior<br>Wood       | OutsideFeatures<br>Porch<br>Shed | ParkingGarage<br>None | Basement<br>6 Ft. or More Head<br>Room |
| Heating<br>See Remarks | Water<br>Well                    | Sewer<br>Septic       |                                        |