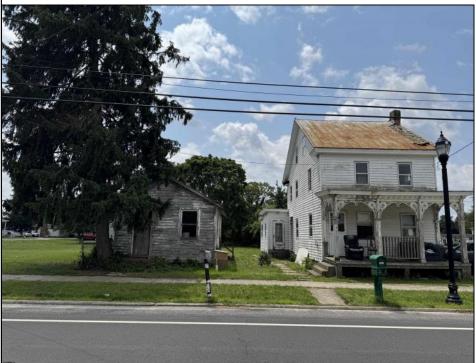

## COMMENTS

Centrally located Victorian with the original Gingerbread on the front porch The sellers have acquired the property through tax sale. Seller have no information as to condition of property.

| PROPERTY DETAILS       |                                  |                       |                                        |
|------------------------|----------------------------------|-----------------------|----------------------------------------|
| Exterior<br>Wood       | OutsideFeatures<br>Porch<br>Shed | ParkingGarage<br>None | Basement<br>6 Ft. or More Head<br>Room |
| Heating<br>See Remarks | Water<br>Well                    | Sewer<br>Septic       |                                        |