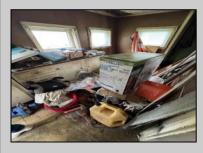

## COMMENTS

Centrally located Victorian with the original Gingerbread on the front porch The sellers have acquired the property through tax sale. Seller have no information as to condition of property.