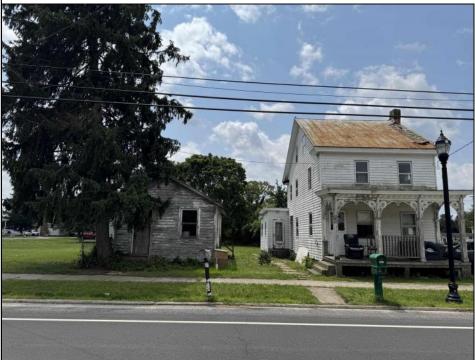

## COMMENTS

Centrally located Victorian with the original Gingerbread on the front porch The sellers have acquired the property through tax sale. Seller have no information as to condition of property.

|                        | PROPE                            | RTY DETAILS           |                                        |
|------------------------|----------------------------------|-----------------------|----------------------------------------|
| Exterior<br>Wood       | OutsideFeatures<br>Porch<br>Shed | ParkingGarage<br>None | Basement<br>6 Ft. or More Head<br>Room |
| Heating<br>See Remarks | Water<br>Well                    | Sewer<br>Septic       |                                        |