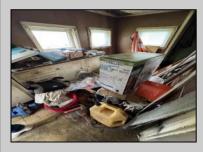

## COMMENTS

Centrally located Victorian with the original Gingerbread on the front porch The sellers have acquired the property through tax sale. Seller have no information as to condition of property.