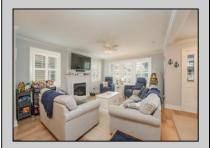

## COMMENTS

Beautifully crafted custom single-family home in the heart of Ocean City featuring 4 bedrooms, 3.5 bathrooms, and approximately 1,700 sq ft of living space across three stories above a full finished garage. This home offers custom finishes throughout, an open-concept layout, multiple outdoor decks, a fenced-in yard, and a convenient indoor/outdoor shower. The spacious kitchen includes premium appliances and custom cabinetry, perfect for entertaining. Located just a short walk to the beach, boardwalk, downtown shops, and the bay. A rare opportunity to own a move-in ready coastal home in a highly desirable, walkable location.

InteriorFeatures AppliancesIncluded AlsoIncluded Heating
Cathedral Ceiling Dishwasher Furnished Forced Air
Kitchen Center Island Disposal Gas-Natural

Dryer Microwave Refrigerator Self Cleaning Oven Washer