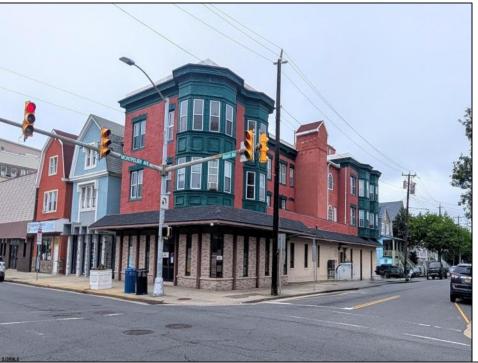

## **COMMENTS**

Prime High-Visibility Mixed-Use Corner Property - 90% Occupied - 12 Units Total This exceptional investment opportunity is located in the heart of Atlantic City at the highly visible corner of Atlantic Avenue and N Montpelier Avenue—just two blocks from the boardwalk and within the University District near Stockton University. The fully occupied building features 12 total units, consisting of 10 residential apartments and 2 commercial spaces. The ground floor includes two commercial units. The front unit is approx 1835 sqft offers a spacious layout with seven rooms, including a large conference room, an open waiting area, a kitchen/break area, three private offices, and a half bathroom and occupied by a long standing tenant. The second commercial unit is approx 1000 sqft currently leased to a medical practice and includes a welcoming reception area, four examination rooms, and a generous half bathroom. The second and third floors are home to the residential apartments, which include two two-bedroom units, six one-bedroom units, and two studios. Each apartment has one full bathroom, separate electric meters, and its own air conditioning unit. The units are all electric and tenants are responsible for the cost. The building is also equipped with an elevator and a coin operated shared laundry room on the ground level. A brand-new roof was installed in 2023, and the property has been well maintained throughout. Included in the sale is Lot 14 (2 N Montpelier Ave), which is directly behind the building and serves as a private parking lot for commercial tenants. The main building is located within the CRDA District, while the rear lot is governed by Atlantic City zoning. This is a turn-key, income-producing property in a rapidly developing area, making it a strong addition to