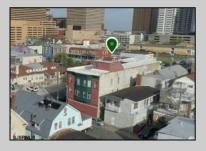

## **COMMENTS**

Prime High-Visibility Mixed-Use Corner Property - 90% Occupied - 12 Units Total This exceptional investment opportunity is located in the heart of Atlantic City at the highly visible corner of Atlantic Avenue and N Montpelier Avenue—just two blocks from the boardwalk and within the University District near Stockton University. The fully occupied building features 12 total units, consisting of 10 residential apartments and 2 commercial spaces. The ground floor includes two commercial units. The front unit is approx 1835 sqft offers a spacious layout with seven rooms, including a large conference room, an open waiting area, a kitchen/break area, three private offices, and a half bathroom and occupied by a long standing tenant. The second commercial unit is approx 1000 sqft currently leased to a medical practice and includes a welcoming reception area, four examination rooms, and a generous half bathroom. The second and third floors are home to the residential apartments, which include two two-bedroom units, six one-bedroom units, and two studios. Each apartment has one full bathroom, separate electric meters, and its own air conditioning unit. The units are all electric and tenants are responsible for the cost. The building is also equipped with an elevator and a coin operated shared laundry room on the ground level. A brand-new roof was installed in 2023, and the property has been well maintained throughout. Included in the sale is Lot 14 (2 N Montpelier Ave), which is directly behind the building and serves as a private parking lot for commercial tenants. The main building is located within the CRDA District, while the rear lot is governed by Atlantic City zoning. This is a turn-key, income-producing property in a rapidly developing area, making it a strong addition to