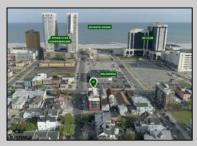

## **COMMENTS**

Prime High-Visibility Mixed-Use Corner Property - 90% Occupied - 12 Units Total This exceptional investment opportunity is located in the heart of Atlantic City at the highly visible corner of Atlantic Avenue and N Montpelier Avenue—just two blocks from the boardwalk and within the University District near Stockton University. The fully occupied building features 12 total units, consisting of 10 residential apartments and 2 commercial spaces. The ground floor includes two commercial units. The front unit is approx 1835 sqft offers a spacious layout with seven rooms, including a large conference room, an open waiting area, a kitchen/break area, three private offices, and a half bathroom and occupied by a long standing tenant. The second commercial unit is approx 1000 sqft currently leased to a medical practice and includes a welcoming reception area, four examination rooms, and a generous half bathroom. The second and third floors are home to the residential apartments, which include two two-bedroom units, six one-bedroom units, and two studios. Each apartment has one full bathroom, separate electric meters, and its own air conditioning unit. The units are all electric and tenants are responsible for the cost. The building is also equipped with an elevator and a coin operated shared laundry room on the ground level. A brand-new roof was installed in 2023, and the property has been well maintained throughout. Included in the sale is Lot 14 (2 N Montpelier Ave), which is directly behind the building and serves as a private parking lot for commercial tenants. The main building is located within the CRDA District, while the rear lot is governed by Atlantic City zoning. This is a turn-key, income-producing property in a rapidly developing area, making it a strong addition to