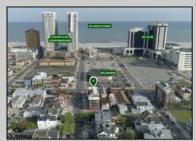

Berger Realty, Inc 1330 Bay Avenue Ocean City, NJ 08226 609-391-1330/609-391-1300 info@bergerrealty.com

3201 Atlantic Ave Atlantic City, NJ 08401

Asking \$1,799,000.00

## COMMENTS

Prime High-Visibility Mixed-Use Corner Property - 90% Occupied - 12 Units Total This exceptional investment opportunity is located in the heart of Atlantic City at the highly visible corner of Atlantic Avenue and N Montpelier Avenue-just two blocks from the boardwalk and within the University District near Stockton University. The fully occupied building features 12 total units, consisting of 10 residential apartments and 2 commercial spaces. The ground floor includes two commercial units. The front unit is approx 1835 sqft offers a spacious layout with seven rooms, including a large conference room, an open waiting area, a kitchen/break area, three private offices, and a half bathroom and occupied by a long standing tenant. The second commercial unit is approx 1000 sqft currently leased to a medical practice and includes a welcoming reception area, four examination rooms, and a generous half bathroom. The second and third floors are home to the residential apartments, which include two two-bedroom units, six one-bedroom units, and two studios. Each apartment has one full bathroom, separate electric meters, and its own air conditioning unit. The units are all electric and tenants are responsible for the cost. The building is also equipped with an elevator and a coin operated shared laundry room on the ground level. A brand-new roof was installed in 2023, and the property has been well maintained throughout. Included in the sale is Lot 14 (2 N Montpelier Ave), which is directly behind the building and serves as a private parking lot for commercial tenants. The main building is located within the CRDA District, while the rear lot is governed by Atlantic City zoning. This is a turn-key, income-producing property in a rapidly developing area, making it a strong addition to