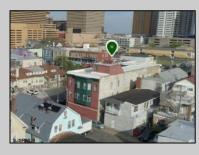

## COMMENTS

Prime High-Visibility Mixed-Use Corner Property - 90% Occupied - 12 Units Total This exceptional investment opportunity is located in the heart of Atlantic City at the highly visible corner of Atlantic Avenue and N Montpelier Avenue-just two blocks from the boardwalk and within the University District near Stockton University. The fully occupied building features 12 total units, consisting of 10 residential apartments and 2 commercial spaces. The ground floor includes two commercial units. The front unit is approx 1835 sqft offers a spacious layout with seven rooms, including a large conference room, an open waiting area, a kitchen/break area, three private offices, and a half bathroom and occupied by a long standing tenant. The second commercial unit is approx 1000 sqft currently leased to a medical practice and includes a welcoming reception area, four examination rooms, and a generous half bathroom. The second and third floors are home to the residential apartments, which include two two-bedroom units, six one-bedroom units, and two studios. Each apartment has one full bathroom, separate electric meters, and its own air conditioning unit. The units are all electric and tenants are responsible for the cost. The building is also equipped with an elevator and a coin operated shared laundry room on the ground level. A brand-new roof was installed in 2023, and the property has been well maintained throughout. Included in the sale is Lot 14 (2 N Montpelier Ave), which is directly behind the building and serves as a private parking lot for commercial tenants. The main building is located within the CRDA District, while the rear lot is governed by Atlantic City zoning. This is a turn-key, income-producing property in a rapidly developing area, making it a strong addition to