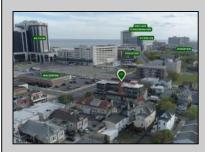

## COMMENTS

Prime High-Visibility Mixed-Use Corner Property - 90% Occupied - 12 Units Total This exceptional investment opportunity is located in the heart of Atlantic City at the highly visible corner of Atlantic Avenue and N Montpelier Avenue-just two blocks from the boardwalk and within the University District near Stockton University. The fully occupied building features 12 total units, consisting of 10 residential apartments and 2 commercial spaces. The ground floor includes two commercial units. The front unit is approx 1835 sqft offers a spacious layout with seven rooms, including a large conference room, an open waiting area, a kitchen/break area, three private offices, and a half bathroom and occupied by a long standing tenant. The second commercial unit is approx 1000 sqft currently leased to a medical practice and includes a welcoming reception area, four examination rooms, and a generous half bathroom. The second and third floors are home to the residential apartments, which include two two-bedroom units, six one-bedroom units, and two studios. Each apartment has one full bathroom, separate electric meters, and its own air conditioning unit. The units are all electric and tenants are responsible for the cost. The building is also equipped with an elevator and a coin operated shared laundry room on the ground level. A brand-new roof was installed in 2023, and the property has been well maintained throughout. Included in the sale is Lot 14 (2 N Montpelier Ave), which is directly behind the building and serves as a private parking lot for commercial tenants. The main building is located within the CRDA District, while the rear lot is governed by Atlantic City zoning. This is a turn-key, income-producing property in a rapidly developing area, making it a strong addition to