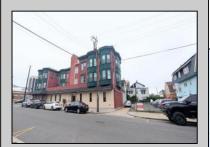

## **COMMENTS**

Prime High-Visibility Mixed-Use Corner Property - 90% Occupied - 12 Units Total This exceptional investment opportunity is located in the heart of Atlantic City at the highly visible corner of Atlantic Avenue and N Montpelier Avenue—just two blocks from the boardwalk and within the University District near Stockton University. The fully occupied building features 12 total units, consisting of 10 residential apartments and 2 commercial spaces. The ground floor includes two commercial units. The front unit is approx 1835 sqft offers a spacious layout with seven rooms, including a large conference room, an open waiting area, a kitchen/break area, three private offices, and a half bathroom and occupied by a long standing tenant. The second commercial unit is approx 1000 sqft currently leased to a medical practice and includes a welcoming reception area, four examination rooms, and a generous half bathroom. The second and third floors are home to the residential apartments, which include two two-bedroom units, six one-bedroom units, and two studios. Each apartment has one full bathroom, separate electric meters, and its own air conditioning unit. The units are all electric and tenants are responsible for the cost. The building is also equipped with an elevator and a coin operated shared laundry room on the ground level. A brand-new roof was installed in 2023, and the property has been well maintained throughout. Included in the sale is Lot 14 (2 N Montpelier Ave), which is directly behind the building and serves as a private parking lot for commercial tenants. The main building is located within the CRDA District, while the rear lot is governed by Atlantic City zoning. This is a turn-key, income-producing property in a rapidly developing area, making it a strong addition to