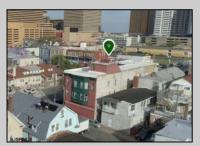

## **COMMENTS**

Prime High-Visibility Mixed-Use Corner Property - 90% Occupied - 12 Units Total This exceptional investment opportunity is located in the heart of Atlantic City at the highly visible corner of Atlantic Avenue and N Montpelier Avenue—just two blocks from the boardwalk and within the University District near Stockton University. The fully occupied building features 12 total units, consisting of 10 residential apartments and 2 commercial spaces. The ground floor includes two commercial units. The front unit is approx 1835 sqft offers a spacious layout with seven rooms, including a large conference room, an open waiting area, a kitchen/break area, three private offices, and a half bathroom and occupied by a long standing tenant. The second commercial unit is approx 1000 sqft currently leased to a medical practice and includes a welcoming reception area, four examination rooms, and a generous half bathroom. The second and third floors are home to the residential apartments, which include two two-bedroom units, six one-bedroom units, and two studios. Each apartment has one full bathroom, separate electric meters, and its own air conditioning unit. The units are all electric and tenants are responsible for the cost. The building is also equipped with an elevator and a coin operated shared laundry room on the ground level. A brand-new roof was installed in 2023, and the property has been well maintained throughout. Included in the sale is Lot 14 (2 N Montpelier Ave), which is directly behind the building and serves as a private parking lot for commercial tenants. The main building is located within the CRDA District, while the rear lot is governed by Atlantic City zoning. This is a turn-key, income-producing property in a rapidly developing area, making it a strong addition to