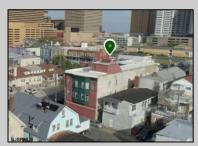

## COMMENTS

Prime High-Visibility Mixed-Use Corner Property - 90% Occupied - 12 Units Total This exceptional investment opportunity is located in the heart of Atlantic City at the highly visible corner of Atlantic Avenue and N Montpelier Avenue—just two blocks from the boardwalk and within the University District near Stockton University. The fully occupied building features 12 total units, consisting of 10 residential apartments and 2 commercial spaces. The ground floor includes two commercial units. The front unit is approx 1835 sqft offers a spacious layout with seven rooms, including a large conference room, an open waiting area, a kitchen/break area, three private offices, and a half bathroom and occupied by a long standing tenant. The second commercial unit is approx 1000 sqft currently leased to a medical practice and includes a welcoming reception area, four examination rooms, and a generous half bathroom. The second and third floors are home to the residential apartments, which include two two-bedroom units, six one-bedroom units, and two studios. Each apartment has one full bathroom, separate electric meters, and its own air conditioning unit. The units are all electric and tenants are responsible for the cost. The building is also equipped with an elevator and a coin operated shared laundry room on the ground level. A brand-new roof was installed in 2023, and the property has been well maintained throughout. Included in the sale is Lot 14 (2 N Montpelier Ave), which is directly behind the building and serves as a private parking lot for commercial tenants. The main building is located within the CRDA District, while the rear lot is governed by Atlantic City zoning. This is a turn-key, income-producing property in a rapidly developing area, making it a strong addition to