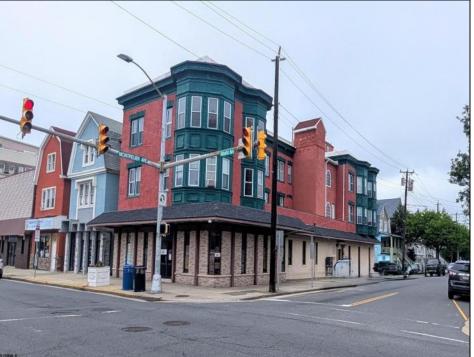

## COMMENTS

Prime High-Visibility Mixed-Use Corner Property - 90% Occupied - 12 Units Total This exceptional investment opportunity is located in the heart of Atlantic City at the highly visible corner of Atlantic Avenue and N Montpelier Avenue—just two blocks from the boardwalk and within the University District near Stockton University. The fully occupied building features 12 total units, consisting of 10 residential apartments and 2 commercial spaces. The ground floor includes two commercial units. The front unit is approx 1835 sqft offers a spacious layout with seven rooms, including a large conference room, an open waiting area, a kitchen/break area, three private offices, and a half bathroom and occupied by a long standing tenant. The second commercial unit is approx 1000 sqft currently leased to a medical practice and includes a welcoming reception area, four examination rooms, and a generous half bathroom. The second and third floors are home to the residential apartments, which include two two-bedroom units, six one-bedroom units, and two studios. Each apartment has one full bathroom, separate electric meters, and its own air conditioning unit. The units are all electric and tenants are responsible for the cost. The building is also equipped with an elevator and a coin operated shared laundry room on the ground level. A brand-new roof was installed in 2023, and the property has been well maintained throughout. Included in the sale is Lot 14 (2 N Montpelier Ave), which is directly behind the building and serves as a private parking lot for commercial tenants. The main building is located within the CRDA District, while the rear lot is governed by Atlantic City zoning. This is a turn-key, income-producing property in a rapidly developing area, making it a strong addition to