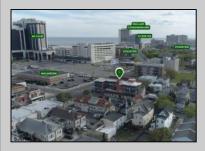

## COMMENTS

Prime High-Visibility Mixed-Use Corner Property - 90% Occupied - 12 Units Total This exceptional investment opportunity is located in the heart of Atlantic City at the highly visible corner of Atlantic Avenue and N Montpelier Avenue—just two blocks from the boardwalk and within the University District near Stockton University. The fully occupied building features 12 total units, consisting of 10 residential apartments and 2 commercial spaces. The ground floor includes two commercial units. The front unit is approx 1835 sqft offers a spacious layout with seven rooms, including a large conference room, an open waiting area, a kitchen/break area, three private offices, and a half bathroom and occupied by a long standing tenant. The second commercial unit is approx 1000 sqft currently leased to a medical practice and includes a welcoming reception area, four examination rooms, and a generous half bathroom. The second and third floors are home to the residential apartments, which include two two-bedroom units, six one-bedroom units, and two studios. Each apartment has one full bathroom, separate electric meters, and its own air conditioning unit. The units are all electric and tenants are responsible for the cost. The building is also equipped with an elevator and a coin operated shared laundry room on the ground level. A brand-new roof was installed in 2023, and the property has been well maintained throughout. Included in the sale is Lot 14 (2 N Montpelier Ave), which is directly behind the building and serves as a private parking lot for commercial tenants. The main building is located within the CRDA District, while the rear lot is governed by Atlantic City zoning. This is a turn-key, income-producing property in a rapidly developing area, making it a strong addition to