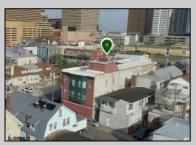

## **COMMENTS**

Prime High-Visibility Mixed-Use Corner Property - 100% Occupied - 12 Units Total This exceptional investment opportunity is located in the heart of Atlantic City at the highly visible corner of Atlantic Avenue and N Montpelier Avenue—just two blocks from the boardwalk and within the University District near Stockton University. The fully occupied building features 12 total units, consisting of 10 residential apartments and 2 commercial spaces. The ground floor includes two commercial units. The front unit is approx 1835 sqft offers a spacious layout with seven rooms, including a large conference room, an open waiting area, a kitchen/break area, three private offices, and a half bathroom and occupied by a long standing tenant. The second commercial unit is approx 1000 sqft currently leased to a medical practice and includes a welcoming reception area, four examination rooms, and a generous half bathroom. The second and third floors are home to the residential apartments, which include two two-bedroom units, six one-bedroom units, and two studios. Each apartment has one full bathroom, separate electric meters, and its own air conditioning unit. The units are all electric and tenants are responsible for the cost. The building is also equipped with an elevator and a coin operated shared laundry room on the ground level. A brand-new roof was installed in 2023, and the property has been well maintained throughout. Included in the sale is Lot 14 (2 N Montpelier Ave), which is directly behind the building and serves as a private parking lot for commercial tenants. The main building is located within the CRDA District, while the rear lot is governed by Atlantic City zoning. This is a turn-key, income-producing property in a rapidly developing area, making it a strong addition to