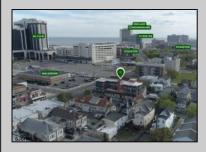

## **COMMENTS**

Prime High-Visibility Mixed-Use Corner Property - 100% Occupied - 12 Units Total This exceptional investment opportunity is located in the heart of Atlantic City at the highly visible corner of Atlantic Avenue and N Montpelier Avenue—just two blocks from the boardwalk and within the University District near Stockton University. The fully occupied building features 12 total units, consisting of 10 residential apartments and 2 commercial spaces. The ground floor includes two commercial units. The front unit is approx 1835 sqft offers a spacious layout with seven rooms, including a large conference room, an open waiting area, a kitchen/break area, three private offices, and a half bathroom and occupied by a long standing tenant. The second commercial unit is approx 1000 sqft currently leased to a medical practice and includes a welcoming reception area, four examination rooms, and a generous half bathroom. The second and third floors are home to the residential apartments, which include two two-bedroom units, six one-bedroom units, and two studios. Each apartment has one full bathroom, separate electric meters, and its own air conditioning unit. The units are all electric and tenants are responsible for the cost. The building is also equipped with an elevator and a coin operated shared laundry room on the ground level. A brand-new roof was installed in 2023, and the property has been well maintained throughout. Included in the sale is Lot 14 (2 N Montpelier Ave), which is directly behind the building and serves as a private parking lot for commercial tenants. The main building is located within the CRDA District, while the rear lot is governed by Atlantic City zoning. This is a turn-key, income-producing property in a rapidly developing area, making it a strong addition to