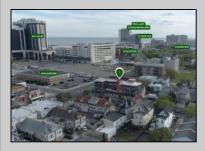

## **COMMENTS**

Prime High-Visibility Mixed-Use Corner Property - 90% Occupied - 12 Units Total This exceptional investment opportunity is located in the heart of Atlantic City at the highly visible corner of Atlantic Avenue and N Montpelier Avenue—just two blocks from the boardwalk and within the University District near Stockton University. The fully occupied building features 12 total units, consisting of 10 residential apartments and 2 commercial spaces. The ground floor includes two commercial units. The front unit is approx 1835 sqft offers a spacious layout with seven rooms, including a large conference room, an open waiting area, a kitchen/break area, three private offices, and a half bathroom and occupied by a long standing tenant. The second commercial unit is approx 1000 sqft currently leased to a medical practice and includes a welcoming reception area, four examination rooms, and a generous half bathroom. The second and third floors are home to the residential apartments, which include two two-bedroom units, six one-bedroom units, and two studios. Each apartment has one full bathroom, separate electric meters, and its own air conditioning unit. The units are all electric and tenants are responsible for the cost. The building is also equipped with an elevator and a coin operated shared laundry room on the ground level. A brand-new roof was installed in 2023, and the property has been well maintained throughout. Included in the sale is Lot 14 (2 N Montpelier Ave), which is directly behind the building and serves as a private parking lot for commercial tenants. The main building is located within the CRDA District, while the rear lot is governed by Atlantic City zoning. This is a turn-key, income-producing property in a rapidly developing area, making it a strong addition to