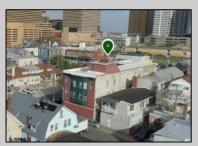

## **COMMENTS**

Prime High-Visibility Mixed-Use Corner Property - 90% Occupied - 12 Units Total This exceptional investment opportunity is located in the heart of Atlantic City at the highly visible corner of Atlantic Avenue and N Montpelier Avenue—just two blocks from the boardwalk and within the University District near Stockton University. The fully occupied building features 12 total units, consisting of 10 residential apartments and 2 commercial spaces. The ground floor includes two commercial units. The front unit is approx 1835 sqft offers a spacious layout with seven rooms, including a large conference room, an open waiting area, a kitchen/break area, three private offices, and a half bathroom and occupied by a long standing tenant. The second commercial unit is approx 1000 sqft currently leased to a medical practice and includes a welcoming reception area, four examination rooms, and a generous half bathroom. The second and third floors are home to the residential apartments, which include two two-bedroom units, six one-bedroom units, and two studios. Each apartment has one full bathroom, separate electric meters, and its own air conditioning unit. The units are all electric and tenants are responsible for the cost. The building is also equipped with an elevator and a coin operated shared laundry room on the ground level. A brand-new roof was installed in 2023, and the property has been well maintained throughout. Included in the sale is Lot 14 (2 N Montpelier Ave), which is directly behind the building and serves as a private parking lot for commercial tenants. The main building is located within the CRDA District, while the rear lot is governed by Atlantic City zoning. This is a turn-key, income-producing property in a rapidly developing area, making it a strong addition to