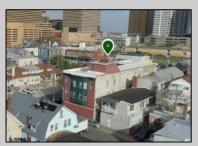

## **COMMENTS**

Prime High-Visibility Mixed-Use Corner Property - 100% Occupied - 12 Units Total This exceptional investment opportunity is located in the heart of Atlantic City at the highly visible corner of Atlantic Avenue and N Montpelier Avenue—just two blocks from the boardwalk and within the University District near Stockton University. The fully occupied building features 12 total units, consisting of 10 residential apartments and 2 commercial spaces. The ground floor includes two commercial units. The front unit is approx 1835 sqft offers a spacious layout with seven rooms, including a large conference room, an open waiting area, a kitchen/break area, three private offices, and a half bathroom and occupied by a long standing tenant. The second commercial unit is approx 1000 sqft currently leased to a medical practice and includes a welcoming reception area, four examination rooms, and a generous half bathroom. The second and third floors are home to the residential apartments, which include two two-bedroom units, six one-bedroom units, and two studios. Each apartment has one full bathroom, separate electric meters, and its own air conditioning unit. The units are all electric and tenants are responsible for the cost. The building is also equipped with an elevator and a coin operated shared laundry room on the ground level. A brand-new roof was installed in 2023, and the property has been well maintained throughout. Included in the sale is Lot 14 (2 N Montpelier Ave), which is directly behind the building and serves as a private parking lot for commercial tenants. The main building is located within the CRDA District, while the rear lot is governed by Atlantic City zoning. This is a turn-key, income-producing property in a rapidly developing area, making it a strong addition to