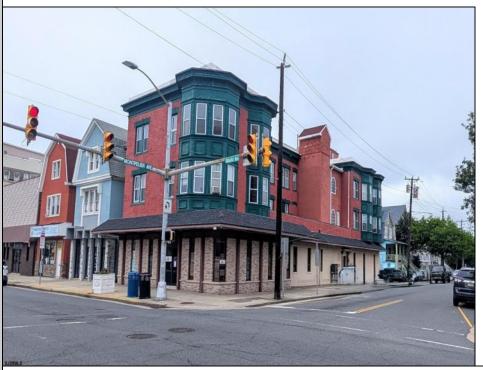

## **COMMENTS**

Prime High-Visibility Mixed-Use Corner Property - 100% Occupied - 12 Units Total This exceptional investment opportunity is located in the heart of Atlantic City at the highly visible corner of Atlantic Avenue and N Montpelier Avenue—just two blocks from the boardwalk and within the University District near Stockton University. The fully occupied building features 12 total units, consisting of 10 residential apartments and 2 commercial spaces. The ground floor includes two commercial units. The front unit is approx 1835 sqft offers a spacious layout with seven rooms, including a large conference room, an open waiting area, a kitchen/break area, three private offices, and a half bathroom and occupied by a long standing tenant. The second commercial unit is approx 1000 sqft currently leased to a medical practice and includes a welcoming reception area, four examination rooms, and a generous half bathroom. The second and third floors are home to the residential apartments, which include two two-bedroom units, six one-bedroom units, and two studios. Each apartment has one full bathroom, separate electric meters, and its own air conditioning unit. The units are all electric and tenants are responsible for the cost. The building is also equipped with an elevator and a coin operated shared laundry room on the ground level. A brand-new roof was installed in 2023, and the property has been well maintained throughout. Included in the sale is Lot 14 (2 N Montpelier Ave), which is directly behind the building and serves as a private parking lot for commercial tenants. The main building is located within the CRDA District, while the rear lot is governed by Atlantic City zoning. This is a turn-key, income-producing property in a rapidly developing area, making it a strong addition to