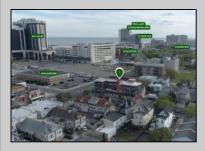

## **COMMENTS**

Prime High-Visibility Mixed-Use Corner Property - 100% Occupied - 12 Units Total This exceptional investment opportunity is located in the heart of Atlantic City at the highly visible corner of Atlantic Avenue and N Montpelier Avenue—just two blocks from the boardwalk and within the University District near Stockton University. The fully occupied building features 12 total units, consisting of 10 residential apartments and 2 commercial spaces. The ground floor includes two commercial units. The front unit is approx 1835 sqft offers a spacious layout with seven rooms, including a large conference room, an open waiting area, a kitchen/break area, three private offices, and a half bathroom and occupied by a long standing tenant. The second commercial unit is approx 1000 sqft currently leased to a medical practice and includes a welcoming reception area, four examination rooms, and a generous half bathroom. The second and third floors are home to the residential apartments, which include two two-bedroom units, six one-bedroom units, and two studios. Each apartment has one full bathroom, separate electric meters, and its own air conditioning unit. The units are all electric and tenants are responsible for the cost. The building is also equipped with an elevator and a coin operated shared laundry room on the ground level. A brand-new roof was installed in 2023, and the property has been well maintained throughout. Included in the sale is Lot 14 (2 N Montpelier Ave), which is directly behind the building and serves as a private parking lot for commercial tenants. The main building is located within the CRDA District, while the rear lot is governed by Atlantic City zoning. This is a turn-key, income-producing property in a rapidly developing area, making it a strong addition to