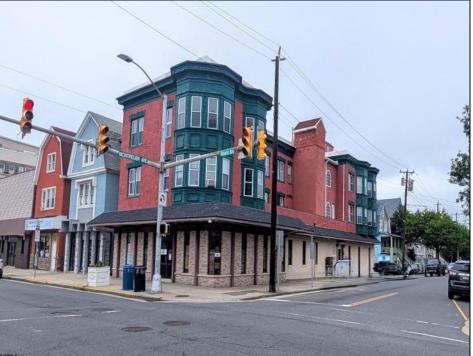

## **COMMENTS**

Prime High-Visibility Mixed-Use Corner Property - 90% Occupied - 12 Units Total This exceptional investment opportunity is located in the heart of Atlantic City at the highly visible corner of Atlantic Avenue and N Montpelier Avenue—just two blocks from the boardwalk and within the University District near Stockton University. The fully occupied building features 12 total units, consisting of 10 residential apartments and 2 commercial spaces. The ground floor includes two commercial units. The front unit is approx 1835 sqft offers a spacious layout with seven rooms, including a large conference room, an open waiting area, a kitchen/break area, three private offices, and a half bathroom and occupied by a long standing tenant. The second commercial unit is approx 1000 sqft currently leased to a medical practice and includes a welcoming reception area, four examination rooms, and a generous half bathroom. The second and third floors are home to the residential apartments, which include two two-bedroom units, six one-bedroom units, and two studios. Each apartment has one full bathroom, separate electric meters, and its own air conditioning unit. The units are all electric and tenants are responsible for the cost. The building is also equipped with an elevator and a coin operated shared laundry room on the ground level. A brand-new roof was installed in 2023, and the property has been well maintained throughout. Included in the sale is Lot 14 (2 N Montpelier Ave), which is directly behind the building and serves as a private parking lot for commercial tenants. The main building is located within the CRDA District, while the rear lot is governed by Atlantic City zoning. This is a turn-key, income-producing property in a rapidly developing area, making it a strong addition to