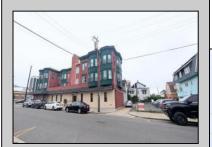

## **COMMENTS**

Prime High-Visibility Mixed-Use Corner Property - 90% Occupied - 12 Units Total This exceptional investment opportunity is located in the heart of Atlantic City at the highly visible corner of Atlantic Avenue and N Montpelier Avenue—just two blocks from the boardwalk and within the University District near Stockton University. The fully occupied building features 12 total units, consisting of 10 residential apartments and 2 commercial spaces. The ground floor includes two commercial units. The front unit is approx 1835 sqft offers a spacious layout with seven rooms, including a large conference room, an open waiting area, a kitchen/break area, three private offices, and a half bathroom and occupied by a long standing tenant. The second commercial unit is approx 1000 sqft currently leased to a medical practice and includes a welcoming reception area, four examination rooms, and a generous half bathroom. The second and third floors are home to the residential apartments, which include two two-bedroom units, six one-bedroom units, and two studios. Each apartment has one full bathroom, separate electric meters, and its own air conditioning unit. The units are all electric and tenants are responsible for the cost. The building is also equipped with an elevator and a coin operated shared laundry room on the ground level. A brand-new roof was installed in 2023, and the property has been well maintained throughout. Included in the sale is Lot 14 (2 N Montpelier Ave), which is directly behind the building and serves as a private parking lot for commercial tenants. The main building is located within the CRDA District, while the rear lot is governed by Atlantic City zoning. This is a turn-key, income-producing property in a rapidly developing area, making it a strong addition to