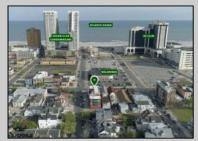

## COMMENTS

Prime High-Visibility Mixed-Use Corner Property - 90% Occupied - 12 Units Total This exceptional investment opportunity is located in the heart of Atlantic City at the highly visible corner of Atlantic Avenue and N Montpelier Avenue-just two blocks from the boardwalk and within the University District near Stockton University. The fully occupied building features 12 total units, consisting of 10 residential apartments and 2 commercial spaces. The ground floor includes two commercial units. The front unit is approx 1835 sqft offers a spacious layout with seven rooms, including a large conference room, an open waiting area, a kitchen/break area, three private offices, and a half bathroom and occupied by a long standing tenant. The second commercial unit is approx 1000 sqft currently leased to a medical practice and includes a welcoming reception area, four examination rooms, and a generous half bathroom. The second and third floors are home to the residential apartments, which include two two-bedroom units, six one-bedroom units, and two studios. Each apartment has one full bathroom, separate electric meters, and its own air conditioning unit. The units are all electric and tenants are responsible for the cost. The building is also equipped with an elevator and a coin operated shared laundry room on the ground level. A brand-new roof was installed in 2023, and the property has been well maintained throughout. Included in the sale is Lot 14 (2 N Montpelier Ave), which is directly behind the building and serves as a private parking lot for commercial tenants. The main building is located within the CRDA District, while the rear lot is governed by Atlantic City zoning. This is a turn-key, income-producing property in a rapidly developing area, making it a strong addition to