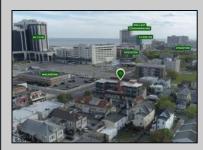

## COMMENTS

Prime High-Visibility Mixed-Use Corner Property - 100% Occupied - 12 Units Total This exceptional investment opportunity is located in the heart of Atlantic City at the highly visible corner of Atlantic Avenue and N Montpelier Avenue-just two blocks from the boardwalk and within the University District near Stockton University. The fully occupied building features 12 total units, consisting of 10 residential apartments and 2 commercial spaces. The ground floor includes two commercial units. The front unit is approx 1835 sqft offers a spacious layout with seven rooms, including a large conference room, an open waiting area, a kitchen/break area, three private offices, and a half bathroom and occupied by a long standing tenant. The second commercial unit is approx 1000 sqft currently leased to a medical practice and includes a welcoming reception area, four examination rooms, and a generous half bathroom. The second and third floors are home to the residential apartments, which include two two-bedroom units, six one-bedroom units, and two studios. Each apartment has one full bathroom, separate electric meters, and its own air conditioning unit. The units are all electric and tenants are responsible for the cost. The building is also equipped with an elevator and a coin operated shared laundry room on the ground level. A brand-new roof was installed in 2023, and the property has been well maintained throughout. Included in the sale is Lot 14 (2 N Montpelier Ave), which is directly behind the building and serves as a private parking lot for commercial tenants. The main building is located within the CRDA District, while the rear lot is governed by Atlantic City zoning. This is a turn-key, income-producing property in a rapidly developing area, making it a strong addition to