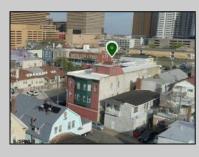

## COMMENTS

Prime High-Visibility Mixed-Use Corner Property - 100% Occupied - 12 Units Total This exceptional investment opportunity is located in the heart of Atlantic City at the highly visible corner of Atlantic Avenue and N Montpelier Avenue-just two blocks from the boardwalk and within the University District near Stockton University. The fully occupied building features 12 total units, consisting of 10 residential apartments and 2 commercial spaces. The ground floor includes two commercial units. The front unit is approx 1835 sqft offers a spacious layout with seven rooms, including a large conference room, an open waiting area, a kitchen/break area, three private offices, and a half bathroom and occupied by a long standing tenant. The second commercial unit is approx 1000 sqft currently leased to a medical practice and includes a welcoming reception area, four examination rooms, and a generous half bathroom. The second and third floors are home to the residential apartments, which include two two-bedroom units, six one-bedroom units, and two studios. Each apartment has one full bathroom, separate electric meters, and its own air conditioning unit. The units are all electric and tenants are responsible for the cost. The building is also equipped with an elevator and a coin operated shared laundry room on the ground level. A brand-new roof was installed in 2023, and the property has been well maintained throughout. Included in the sale is Lot 14 (2 N Montpelier Ave), which is directly behind the building and serves as a private parking lot for commercial tenants. The main building is located within the CRDA District, while the rear lot is governed by Atlantic City zoning. This is a turn-key, income-producing property in a rapidly developing area, making it a strong addition to