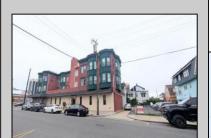

## COMMENTS

Prime High-Visibility Mixed-Use Corner Property - 90% Occupied - 12 Units Total This exceptional investment opportunity is located in the heart of Atlantic City at the highly visible corner of Atlantic Avenue and N Montpelier Avenue—just two blocks from the boardwalk and within the University District near Stockton University. The fully occupied building features 12 total units, consisting of 10 residential apartments and 2 commercial spaces. The ground floor includes two commercial units. The front unit is approx 1835 sqft offers a spacious layout with seven rooms, including a large conference room, an open waiting area, a kitchen/break area, three private offices, and a half bathroom and occupied by a long standing tenant. The second commercial unit is approx 1000 sqft currently leased to a medical practice and includes a welcoming reception area, four examination rooms, and a generous half bathroom. The second and third floors are home to the residential apartments, which include two two-bedroom units, six one-bedroom units, and two studios. Each apartment has one full bathroom, separate electric meters, and its own air conditioning unit. The units are all electric and tenants are responsible for the cost. The building is also equipped with an elevator and a coin operated shared laundry room on the ground level. A brand-new roof was installed in 2023, and the property has been well maintained throughout. Included in the sale is Lot 14 (2 N Montpelier Ave), which is directly behind the building and serves as a private parking lot for commercial tenants. The main building is located within the CRDA District, while the rear lot is governed by Atlantic City zoning. This is a turn-key, income-producing property in a rapidly developing area, making it a strong addition to