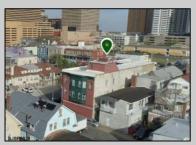

## COMMENTS

Prime High-Visibility Mixed-Use Corner Property - 90% Occupied - 12 Units Total This exceptional investment opportunity is located in the heart of Atlantic City at the highly visible corner of Atlantic Avenue and N Montpelier Avenue—just two blocks from the boardwalk and within the University District near Stockton University. The fully occupied building features 12 total units, consisting of 10 residential apartments and 2 commercial spaces. The ground floor includes two commercial units. The front unit is approx 1835 sqft offers a spacious layout with seven rooms, including a large conference room, an open waiting area, a kitchen/break area, three private offices, and a half bathroom and occupied by a long standing tenant. The second commercial unit is approx 1000 sqft currently leased to a medical practice and includes a welcoming reception area, four examination rooms, and a generous half bathroom. The second and third floors are home to the residential apartments, which include two two-bedroom units, six one-bedroom units, and two studios. Each apartment has one full bathroom, separate electric meters, and its own air conditioning unit. The units are all electric and tenants are responsible for the cost. The building is also equipped with an elevator and a coin operated shared laundry room on the ground level. A brand-new roof was installed in 2023, and the property has been well maintained throughout. Included in the sale is Lot 14 (2 N Montpelier Ave), which is directly behind the building and serves as a private parking lot for commercial tenants. The main building is located within the CRDA District, while the rear lot is governed by Atlantic City zoning. This is a turn-key, income-producing property in a rapidly developing area, making it a strong addition to