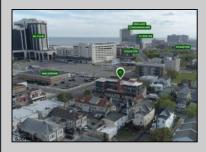

## COMMENTS

Prime High-Visibility Mixed-Use Corner Property - 90% Occupied - 12 Units Total This exceptional investment opportunity is located in the heart of Atlantic City at the highly visible corner of Atlantic Avenue and N Montpelier Avenue—just two blocks from the boardwalk and within the University District near Stockton University. The fully occupied building features 12 total units, consisting of 10 residential apartments and 2 commercial spaces. The ground floor includes two commercial units. The front unit is approx 1835 sqft offers a spacious layout with seven rooms, including a large conference room, an open waiting area, a kitchen/break area, three private offices, and a half bathroom and occupied by a long standing tenant. The second commercial unit is approx 1000 sqft currently leased to a medical practice and includes a welcoming reception area, four examination rooms, and a generous half bathroom. The second and third floors are home to the residential apartments, which include two two-bedroom units, six one-bedroom units, and two studios. Each apartment has one full bathroom, separate electric meters, and its own air conditioning unit. The units are all electric and tenants are responsible for the cost. The building is also equipped with an elevator and a coin operated shared laundry room on the ground level. A brand-new roof was installed in 2023, and the property has been well maintained throughout. Included in the sale is Lot 14 (2 N Montpelier Ave), which is directly behind the building and serves as a private parking lot for commercial tenants. The main building is located within the CRDA District, while the rear lot is governed by Atlantic City zoning. This is a turn-key, income-producing property in a rapidly developing area, making it a strong addition to