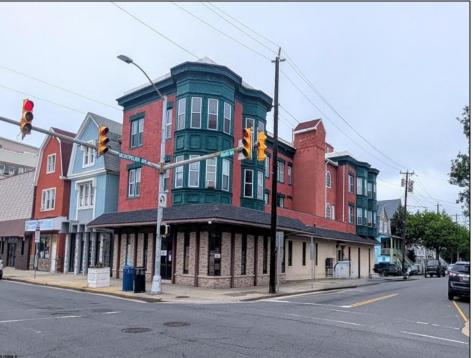

## COMMENTS

Prime High-Visibility Mixed-Use Corner Property - 90% Occupied - 12 Units Total This exceptional investment opportunity is located in the heart of Atlantic City at the highly visible corner of Atlantic Avenue and N Montpelier Avenue—just two blocks from the boardwalk and within the University District near Stockton University. The fully occupied building features 12 total units, consisting of 10 residential apartments and 2 commercial spaces. The ground floor includes two commercial units. The front unit is approx 1835 sqft offers a spacious layout with seven rooms, including a large conference room, an open waiting area, a kitchen/break area, three private offices, and a half bathroom and occupied by a long standing tenant. The second commercial unit is approx 1000 sqft currently leased to a medical practice and includes a welcoming reception area, four examination rooms, and a generous half bathroom. The second and third floors are home to the residential apartments, which include two two-bedroom units, six one-bedroom units, and two studios. Each apartment has one full bathroom, separate electric meters, and its own air conditioning unit. The units are all electric and tenants are responsible for the cost. The building is also equipped with an elevator and a coin operated shared laundry room on the ground level. A brand-new roof was installed in 2023, and the property has been well maintained throughout. Included in the sale is Lot 14 (2 N Montpelier Ave), which is directly behind the building and serves as a private parking lot for commercial tenants. The main building is located within the CRDA District, while the rear lot is governed by Atlantic City zoning. This is a turn-key, income-producing property in a rapidly developing area, making it a strong addition to