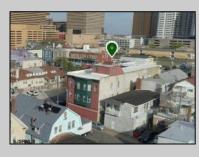

## COMMENTS

Prime High-Visibility Mixed-Use Corner Property - 90% Occupied - 12 Units Total This exceptional investment opportunity is located in the heart of Atlantic City at the highly visible corner of Atlantic Avenue and N Montpelier Avenue-just two blocks from the boardwalk and within the University District near Stockton University. The fully occupied building features 12 total units, consisting of 10 residential apartments and 2 commercial spaces. The ground floor includes two commercial units. The front unit is approx 1835 sqft offers a spacious layout with seven rooms, including a large conference room, an open waiting area, a kitchen/break area, three private offices, and a half bathroom and occupied by a long standing tenant. The second commercial unit is approx 1000 sqft currently leased to a medical practice and includes a welcoming reception area, four examination rooms, and a generous half bathroom. The second and third floors are home to the residential apartments, which include two two-bedroom units, six one-bedroom units, and two studios. Each apartment has one full bathroom, separate electric meters, and its own air conditioning unit. The units are all electric and tenants are responsible for the cost. The building is also equipped with an elevator and a coin operated shared laundry room on the ground level. A brand-new roof was installed in 2023, and the property has been well maintained throughout. Included in the sale is Lot 14 (2 N Montpelier Ave), which is directly behind the building and serves as a private parking lot for commercial tenants. The main building is located within the CRDA District, while the rear lot is governed by Atlantic City zoning. This is a turn-key, income-producing property in a rapidly developing area, making it a strong addition to