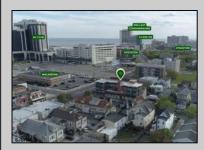

## COMMENTS

Prime High-Visibility Mixed-Use Corner Property - 90% Occupied - 12 Units Total This exceptional investment opportunity is located in the heart of Atlantic City at the highly visible corner of Atlantic Avenue and N Montpelier Avenue-just two blocks from the boardwalk and within the University District near Stockton University. The fully occupied building features 12 total units, consisting of 10 residential apartments and 2 commercial spaces. The ground floor includes two commercial units. The front unit is approx 1835 sqft offers a spacious layout with seven rooms, including a large conference room, an open waiting area, a kitchen/break area, three private offices, and a half bathroom and occupied by a long standing tenant. The second commercial unit is approx 1000 sqft currently leased to a medical practice and includes a welcoming reception area, four examination rooms, and a generous half bathroom. The second and third floors are home to the residential apartments, which include two two-bedroom units, six one-bedroom units, and two studios. Each apartment has one full bathroom, separate electric meters, and its own air conditioning unit. The units are all electric and tenants are responsible for the cost. The building is also equipped with an elevator and a coin operated shared laundry room on the ground level. A brand-new roof was installed in 2023, and the property has been well maintained throughout. Included in the sale is Lot 14 (2 N Montpelier Ave), which is directly behind the building and serves as a private parking lot for commercial tenants. The main building is located within the CRDA District, while the rear lot is governed by Atlantic City zoning. This is a turn-key, income-producing property in a rapidly developing area, making it a strong addition to