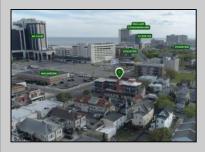

## **COMMENTS**

Prime High-Visibility Mixed-Use Corner Property - 90% Occupied - 12 Units Total This exceptional investment opportunity is located in the heart of Atlantic City at the highly visible corner of Atlantic Avenue and N Montpelier Avenue—just two blocks from the boardwalk and within the University District near Stockton University. The fully occupied building features 12 total units, consisting of 10 residential apartments and 2 commercial spaces. The ground floor includes two commercial units. The front unit is approx 1835 sqft offers a spacious layout with seven rooms, including a large conference room, an open waiting area, a kitchen/break area, three private offices, and a half bathroom and occupied by a long standing tenant. The second commercial unit is approx 1000 sqft currently leased to a medical practice and includes a welcoming reception area, four examination rooms, and a generous half bathroom. The second and third floors are home to the residential apartments, which include two two-bedroom units, six one-bedroom units, and two studios. Each apartment has one full bathroom, separate electric meters, and its own air conditioning unit. The units are all electric and tenants are responsible for the cost. The building is also equipped with an elevator and a coin operated shared laundry room on the ground level. A brand-new roof was installed in 2023, and the property has been well maintained throughout. Included in the sale is Lot 14 (2 N Montpelier Ave), which is directly behind the building and serves as a private parking lot for commercial tenants. The main building is located within the CRDA District, while the rear lot is governed by Atlantic City zoning. This is a turn-key, income-producing property in a rapidly developing area, making it a strong addition to