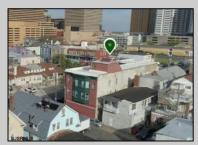

## **COMMENTS**

Prime High-Visibility Mixed-Use Corner Property - 90% Occupied - 12 Units Total This exceptional investment opportunity is located in the heart of Atlantic City at the highly visible corner of Atlantic Avenue and N Montpelier Avenue—just two blocks from the boardwalk and within the University District near Stockton University. The fully occupied building features 12 total units, consisting of 10 residential apartments and 2 commercial spaces. The ground floor includes two commercial units. The front unit is approx 1835 sqft offers a spacious layout with seven rooms, including a large conference room, an open waiting area, a kitchen/break area, three private offices, and a half bathroom and occupied by a long standing tenant. The second commercial unit is approx 1000 sqft currently leased to a medical practice and includes a welcoming reception area, four examination rooms, and a generous half bathroom. The second and third floors are home to the residential apartments, which include two two-bedroom units, six one-bedroom units, and two studios. Each apartment has one full bathroom, separate electric meters, and its own air conditioning unit. The units are all electric and tenants are responsible for the cost. The building is also equipped with an elevator and a coin operated shared laundry room on the ground level. A brand-new roof was installed in 2023, and the property has been well maintained throughout. Included in the sale is Lot 14 (2 N Montpelier Ave), which is directly behind the building and serves as a private parking lot for commercial tenants. The main building is located within the CRDA District, while the rear lot is governed by Atlantic City zoning. This is a turn-key, income-producing property in a rapidly developing area, making it a strong addition to