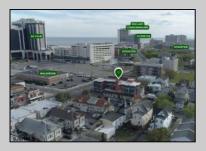

## **COMMENTS**

Prime High-Visibility Mixed-Use Corner Property - 90% Occupied - 12 Units Total This exceptional investment opportunity is located in the heart of Atlantic City at the highly visible corner of Atlantic Avenue and N Montpelier Avenue—just two blocks from the boardwalk and within the University District near Stockton University. The fully occupied building features 12 total units, consisting of 10 residential apartments and 2 commercial spaces. The ground floor includes two commercial units. The front unit is approx 1835 sqft offers a spacious layout with seven rooms, including a large conference room, an open waiting area, a kitchen/break area, three private offices, and a half bathroom and occupied by a long standing tenant. The second commercial unit is approx 1000 sqft currently leased to a medical practice and includes a welcoming reception area, four examination rooms, and a generous half bathroom. The second and third floors are home to the residential apartments, which include two two-bedroom units, six one-bedroom units, and two studios. Each apartment has one full bathroom, separate electric meters, and its own air conditioning unit. The units are all electric and tenants are responsible for the cost. The building is also equipped with an elevator and a coin operated shared laundry room on the ground level. A brand-new roof was installed in 2023, and the property has been well maintained throughout. Included in the sale is Lot 14 (2 N Montpelier Ave), which is directly behind the building and serves as a private parking lot for commercial tenants. The main building is located within the CRDA District, while the rear lot is governed by Atlantic City zoning. This is a turn-key, income-producing property in a rapidly developing area, making it a strong addition to