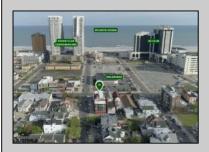

## **COMMENTS**

Prime High-Visibility Mixed-Use Corner Property - 90% Occupied - 12 Units Total This exceptional investment opportunity is located in the heart of Atlantic City at the highly visible corner of Atlantic Avenue and N Montpelier Avenue—just two blocks from the boardwalk and within the University District near Stockton University. The fully occupied building features 12 total units, consisting of 10 residential apartments and 2 commercial spaces. The ground floor includes two commercial units. The front unit is approx 1835 sqft offers a spacious layout with seven rooms, including a large conference room, an open waiting area, a kitchen/break area, three private offices, and a half bathroom and occupied by a long standing tenant. The second commercial unit is approx 1000 sqft currently leased to a medical practice and includes a welcoming reception area, four examination rooms, and a generous half bathroom. The second and third floors are home to the residential apartments, which include two two-bedroom units, six one-bedroom units, and two studios. Each apartment has one full bathroom, separate electric meters, and its own air conditioning unit. The units are all electric and tenants are responsible for the cost. The building is also equipped with an elevator and a coin operated shared laundry room on the ground level. A brand-new roof was installed in 2023, and the property has been well maintained throughout. Included in the sale is Lot 14 (2 N Montpelier Ave), which is directly behind the building and serves as a private parking lot for commercial tenants. The main building is located within the CRDA District, while the rear lot is governed by Atlantic City zoning. This is a turn-key, income-producing property in a rapidly developing area, making it a strong addition to