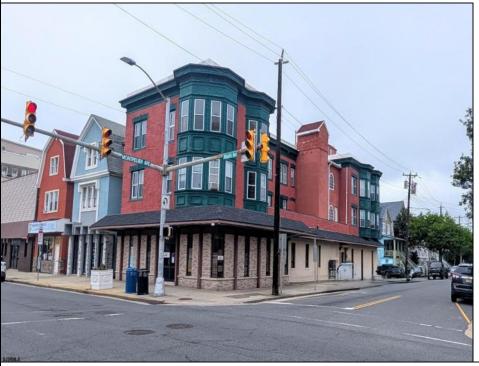

## **COMMENTS**

Prime High-Visibility Mixed-Use Corner Property - 90% Occupied - 12 Units Total This exceptional investment opportunity is located in the heart of Atlantic City at the highly visible corner of Atlantic Avenue and N Montpelier Avenue—just two blocks from the boardwalk and within the University District near Stockton University. The fully occupied building features 12 total units, consisting of 10 residential apartments and 2 commercial spaces. The ground floor includes two commercial units. The front unit is approx 1835 sqft offers a spacious layout with seven rooms, including a large conference room, an open waiting area, a kitchen/break area, three private offices, and a half bathroom and occupied by a long standing tenant. The second commercial unit is approx 1000 sqft currently leased to a medical practice and includes a welcoming reception area, four examination rooms, and a generous half bathroom. The second and third floors are home to the residential apartments, which include two two-bedroom units, six one-bedroom units, and two studios. Each apartment has one full bathroom, separate electric meters, and its own air conditioning unit. The units are all electric and tenants are responsible for the cost. The building is also equipped with an elevator and a coin operated shared laundry room on the ground level. A brand-new roof was installed in 2023, and the property has been well maintained throughout. Included in the sale is Lot 14 (2 N Montpelier Ave), which is directly behind the building and serves as a private parking lot for commercial tenants. The main building is located within the CRDA District, while the rear lot is governed by Atlantic City zoning. This is a turn-key, income-producing property in a rapidly developing area, making it a strong addition to