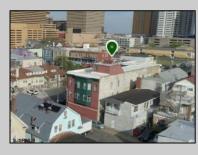

## COMMENTS

Prime High-Visibility Mixed-Use Corner Property - 100% Occupied - 12 Units Total This exceptional investment opportunity is located in the heart of Atlantic City at the highly visible corner of Atlantic Avenue and N Montpelier Avenue-just two blocks from the boardwalk and within the University District near Stockton University. The fully occupied building features 12 total units, consisting of 10 residential apartments and 2 commercial spaces. The ground floor includes two commercial units. The front unit is approx 1835 sqft offers a spacious layout with seven rooms, including a large conference room, an open waiting area, a kitchen/break area, three private offices, and a half bathroom and occupied by a long standing tenant. The second commercial unit is approx 1000 sqft currently leased to a medical practice and includes a welcoming reception area, four examination rooms, and a generous half bathroom. The second and third floors are home to the residential apartments, which include two two-bedroom units, six one-bedroom units, and two studios. Each apartment has one full bathroom, separate electric meters, and its own air conditioning unit. The units are all electric and tenants are responsible for the cost. The building is also equipped with an elevator and a coin operated shared laundry room on the ground level. A brand-new roof was installed in 2023, and the property has been well maintained throughout. Included in the sale is Lot 14 (2 N Montpelier Ave), which is directly behind the building and serves as a private parking lot for commercial tenants. The main building is located within the CRDA District, while the rear lot is governed by Atlantic City zoning. This is a turn-key, income-producing property in a rapidly developing area, making it a strong addition to