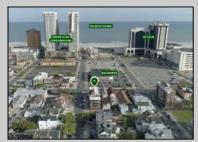

## COMMENTS

Prime High-Visibility Mixed-Use Corner Property - 100% Occupied - 12 Units Total This exceptional investment opportunity is located in the heart of Atlantic City at the highly visible corner of Atlantic Avenue and N Montpelier Avenue-just two blocks from the boardwalk and within the University District near Stockton University. The fully occupied building features 12 total units, consisting of 10 residential apartments and 2 commercial spaces. The ground floor includes two commercial units. The front unit is approx 1835 sqft offers a spacious layout with seven rooms, including a large conference room, an open waiting area, a kitchen/break area, three private offices, and a half bathroom and occupied by a long standing tenant. The second commercial unit is approx 1000 sqft currently leased to a medical practice and includes a welcoming reception area, four examination rooms, and a generous half bathroom. The second and third floors are home to the residential apartments, which include two two-bedroom units, six one-bedroom units, and two studios. Each apartment has one full bathroom, separate electric meters, and its own air conditioning unit. The units are all electric and tenants are responsible for the cost. The building is also equipped with an elevator and a coin operated shared laundry room on the ground level. A brand-new roof was installed in 2023, and the property has been well maintained throughout. Included in the sale is Lot 14 (2 N Montpelier Ave), which is directly behind the building and serves as a private parking lot for commercial tenants. The main building is located within the CRDA District, while the rear lot is governed by Atlantic City zoning. This is a turn-key, income-producing property in a rapidly developing area, making it a strong addition to