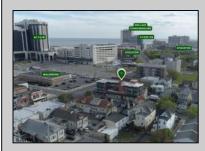

## COMMENTS

Prime High-Visibility Mixed-Use Corner Property - 100% Occupied - 12 Units Total This exceptional investment opportunity is located in the heart of Atlantic City at the highly visible corner of Atlantic Avenue and N Montpelier Avenue-just two blocks from the boardwalk and within the University District near Stockton University. The fully occupied building features 12 total units, consisting of 10 residential apartments and 2 commercial spaces. The ground floor includes two commercial units. The front unit is approx 1835 sqft offers a spacious layout with seven rooms, including a large conference room, an open waiting area, a kitchen/break area, three private offices, and a half bathroom and occupied by a long standing tenant. The second commercial unit is approx 1000 sqft currently leased to a medical practice and includes a welcoming reception area, four examination rooms, and a generous half bathroom. The second and third floors are home to the residential apartments, which include two two-bedroom units, six one-bedroom units, and two studios. Each apartment has one full bathroom, separate electric meters, and its own air conditioning unit. The units are all electric and tenants are responsible for the cost. The building is also equipped with an elevator and a coin operated shared laundry room on the ground level. A brand-new roof was installed in 2023, and the property has been well maintained throughout. Included in the sale is Lot 14 (2 N Montpelier Ave), which is directly behind the building and serves as a private parking lot for commercial tenants. The main building is located within the CRDA District, while the rear lot is governed by Atlantic City zoning. This is a turn-key, income-producing property in a rapidly developing area, making it a strong addition to