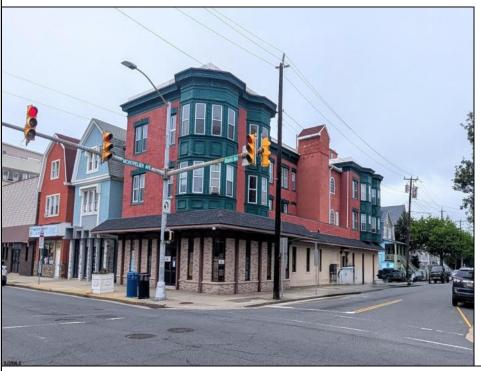

## **COMMENTS**

Prime High-Visibility Mixed-Use Corner Property - 90% Occupied - 12 Units Total This exceptional investment opportunity is located in the heart of Atlantic City at the highly visible corner of Atlantic Avenue and N Montpelier Avenue—just two blocks from the boardwalk and within the University District near Stockton University. The fully occupied building features 12 total units, consisting of 10 residential apartments and 2 commercial spaces. The ground floor includes two commercial units. The front unit is approx 1835 sqft offers a spacious layout with seven rooms, including a large conference room, an open waiting area, a kitchen/break area, three private offices, and a half bathroom and occupied by a long standing tenant. The second commercial unit is approx 1000 sqft currently leased to a medical practice and includes a welcoming reception area, four examination rooms, and a generous half bathroom. The second and third floors are home to the residential apartments, which include two two-bedroom units, six one-bedroom units, and two studios. Each apartment has one full bathroom, separate electric meters, and its own air conditioning unit. The units are all electric and tenants are responsible for the cost. The building is also equipped with an elevator and a coin operated shared laundry room on the ground level. A brand-new roof was installed in 2023, and the property has been well maintained throughout. Included in the sale is Lot 14 (2 N Montpelier Ave), which is directly behind the building and serves as a private parking lot for commercial tenants. The main building is located within the CRDA District, while the rear lot is governed by Atlantic City zoning. This is a turn-key, income-producing property in a rapidly developing area, making it a strong addition to