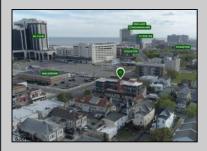

## **COMMENTS**

Prime High-Visibility Mixed-Use Corner Property - 90% Occupied - 12 Units Total This exceptional investment opportunity is located in the heart of Atlantic City at the highly visible corner of Atlantic Avenue and N Montpelier Avenue—just two blocks from the boardwalk and within the University District near Stockton University. The fully occupied building features 12 total units, consisting of 10 residential apartments and 2 commercial spaces. The ground floor includes two commercial units. The front unit is approx 1835 sqft offers a spacious layout with seven rooms, including a large conference room, an open waiting area, a kitchen/break area, three private offices, and a half bathroom and occupied by a long standing tenant. The second commercial unit is approx 1000 sqft currently leased to a medical practice and includes a welcoming reception area, four examination rooms, and a generous half bathroom. The second and third floors are home to the residential apartments, which include two two-bedroom units, six one-bedroom units, and two studios. Each apartment has one full bathroom, separate electric meters, and its own air conditioning unit. The units are all electric and tenants are responsible for the cost. The building is also equipped with an elevator and a coin operated shared laundry room on the ground level. A brand-new roof was installed in 2023, and the property has been well maintained throughout. Included in the sale is Lot 14 (2 N Montpelier Ave), which is directly behind the building and serves as a private parking lot for commercial tenants. The main building is located within the CRDA District, while the rear lot is governed by Atlantic City zoning. This is a turn-key, income-producing property in a rapidly developing area, making it a strong addition to