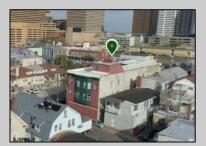

## COMMENTS

Prime High-Visibility Mixed-Use Corner Property - 90% Occupied - 12 Units Total This exceptional investment opportunity is located in the heart of Atlantic City at the highly visible corner of Atlantic Avenue and N Montpelier Avenue—just two blocks from the boardwalk and within the University District near Stockton University. The fully occupied building features 12 total units, consisting of 10 residential apartments and 2 commercial spaces. The ground floor includes two commercial units. The front unit is approx 1835 sqft offers a spacious layout with seven rooms, including a large conference room, an open waiting area, a kitchen/break area, three private offices, and a half bathroom and occupied by a long standing tenant. The second commercial unit is approx 1000 sqft currently leased to a medical practice and includes a welcoming reception area, four examination rooms, and a generous half bathroom. The second and third floors are home to the residential apartments, which include two two-bedroom units, six one-bedroom units, and two studios. Each apartment has one full bathroom, separate electric meters, and its own air conditioning unit. The units are all electric and tenants are responsible for the cost. The building is also equipped with an elevator and a coin operated shared laundry room on the ground level. A brand-new roof was installed in 2023, and the property has been well maintained throughout. Included in the sale is Lot 14 (2 N Montpelier Ave), which is directly behind the building and serves as a private parking lot for commercial tenants. The main building is located within the CRDA District, while the rear lot is governed by Atlantic City zoning. This is a turn-key, income-producing property in a rapidly developing area, making it a strong addition to