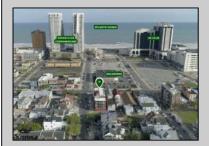

## COMMENTS

Prime High-Visibility Mixed-Use Corner Property - 90% Occupied - 12 Units Total This exceptional investment opportunity is located in the heart of Atlantic City at the highly visible corner of Atlantic Avenue and N Montpelier Avenue—just two blocks from the boardwalk and within the University District near Stockton University. The fully occupied building features 12 total units, consisting of 10 residential apartments and 2 commercial spaces. The ground floor includes two commercial units. The front unit is approx 1835 sqft offers a spacious layout with seven rooms, including a large conference room, an open waiting area, a kitchen/break area, three private offices, and a half bathroom and occupied by a long standing tenant. The second commercial unit is approx 1000 sqft currently leased to a medical practice and includes a welcoming reception area, four examination rooms, and a generous half bathroom. The second and third floors are home to the residential apartments, which include two two-bedroom units, six one-bedroom units, and two studios. Each apartment has one full bathroom, separate electric meters, and its own air conditioning unit. The units are all electric and tenants are responsible for the cost. The building is also equipped with an elevator and a coin operated shared laundry room on the ground level. A brand-new roof was installed in 2023, and the property has been well maintained throughout. Included in the sale is Lot 14 (2 N Montpelier Ave), which is directly behind the building and serves as a private parking lot for commercial tenants. The main building is located within the CRDA District, while the rear lot is governed by Atlantic City zoning. This is a turn-key, income-producing property in a rapidly developing area, making it a strong addition to