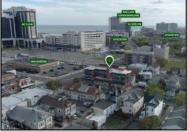

## COMMENTS

Prime High-Visibility Mixed-Use Corner Property - 90% Occupied - 12 Units Total This exceptional investment opportunity is located in the heart of Atlantic City at the highly visible corner of Atlantic Avenue and N Montpelier Avenue—just two blocks from the boardwalk and within the University District near Stockton University. The fully occupied building features 12 total units, consisting of 10 residential apartments and 2 commercial spaces. The ground floor includes two commercial units. The front unit is approx 1835 sqft offers a spacious layout with seven rooms, including a large conference room, an open waiting area, a kitchen/break area, three private offices, and a half bathroom and occupied by a long standing tenant. The second commercial unit is approx 1000 sqft currently leased to a medical practice and includes a welcoming reception area, four examination rooms, and a generous half bathroom. The second and third floors are home to the residential apartments, which include two two-bedroom units, six one-bedroom units, and two studios. Each apartment has one full bathroom, separate electric meters, and its own air conditioning unit. The units are all electric and tenants are responsible for the cost. The building is also equipped with an elevator and a coin operated shared laundry room on the ground level. A brand-new roof was installed in 2023, and the property has been well maintained throughout. Included in the sale is Lot 14 (2 N Montpelier Ave), which is directly behind the building and serves as a private parking lot for commercial tenants. The main building is located within the CRDA District, while the rear lot is governed by Atlantic City zoning. This is a turn-key, income-producing property in a rapidly developing area, making it a strong addition to