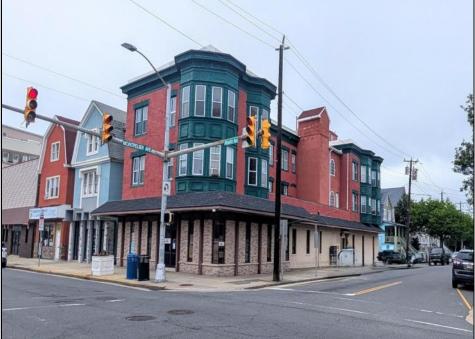

## COMMENTS

Prime High-Visibility Mixed-Use Corner Property - 90% Occupied - 12 Units Total This exceptional investment opportunity is located in the heart of Atlantic City at the highly visible corner of Atlantic Avenue and N Montpelier Avenue—just two blocks from the boardwalk and within the University District near Stockton University. The fully occupied building features 12 total units, consisting of 10 residential apartments and 2 commercial spaces. The ground floor includes two commercial units. The front unit is approx 1835 sqft offers a spacious layout with seven rooms, including a large conference room, an open waiting area, a kitchen/break area, three private offices, and a half bathroom and occupied by a long standing tenant. The second commercial unit is approx 1000 sqft currently leased to a medical practice and includes a welcoming reception area, four examination rooms, and a generous half bathroom. The second and third floors are home to the residential apartments, which include two two-bedroom units, six one-bedroom units, and two studios. Each apartment has one full bathroom, separate electric meters, and its own air conditioning unit. The units are all electric and tenants are responsible for the cost. The building is also equipped with an elevator and a coin operated shared laundry room on the ground level. A brand-new roof was installed in 2023, and the property has been well maintained throughout. Included in the sale is Lot 14 (2 N Montpelier Ave), which is directly behind the building and serves as a private parking lot for commercial tenants. The main building is located within the CRDA District, while the rear lot is governed by Atlantic City zoning. This is a turn-key, income-producing property in a rapidly developing area, making it a strong addition to