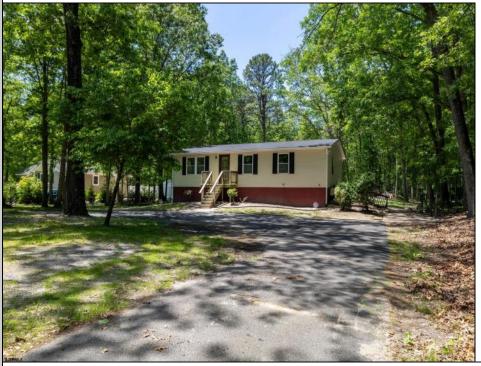

## COMMENTS

\*\* OPEN HOUSE - SATURDAY - 11AM - 3PM & SUNDAY - 12PM - 2PM \*\* READY TO CLOSE IMMEDIATELY \*\* Essentially new construction—without the new construction price tag. Nearly every inch of this raised ranch has been upgraded: new electrical, HVAC, plumbing, roof, siding, septic, kitchen, bath, appliances, and fixtures. Nestled on 2.5 wooded acres in the heart of Mays Landing, this 3-bedroom, 1-bath home offers a perfect blend of modern comfort and peaceful seclusion. Ideally located between Newtonville, Weymouth, Richland, and Mullica—great for commuting to Philadelphia or Atlantic City. The septic system is designed for a 5-bedroom home, giving you the flexibility to finish the basement (with a potential side entrance at the Bilco doors) or build an addition later—without needing a costly upgrade. Highlights include a custom wall-to-wall entertainment center, 9-foot basement ceilings, an elevated rear deck overlooking nature, and a 300+ ft horseshoe driveway that offers charm and privacy. Move-in ready, priced smart, and built to grow with you. The only thing new this home needs—is YOU as it\'s owner. Schedule your private tour today!