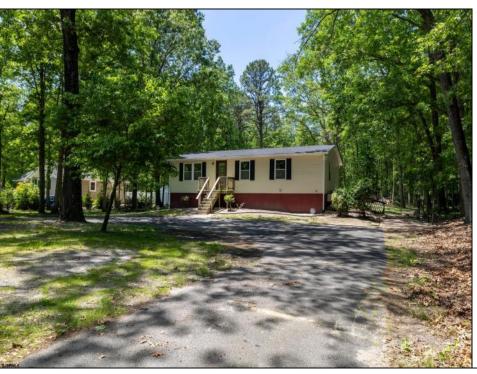

## **COMMENTS**

\*\* OPEN HOUSE - SATURDAY - 11AM - 3PM & SUNDAY - 12PM - 2PM \*\* READY TO CLOSE IMMEDIATELY \*\* Raised Ranch - Tucked away on 2.5 wooded acres in the heart of Mays Landing, this fully renovated 3-bedroom, 1-bath home offers the perfect mix of modern comfort and peaceful seclusion. Situated between Newtonville, Weymouth, Richland, and Mullica, the location is ideal for commuters heading either west to Philadelphia or east to Atlantic City. Inside, enjoy a fresh start with brand new roof, siding, septic system, mechanicals, kitchen, bath, appliances, and fixtures—everything has been redone! Entertainment comes naturally with a wall-to-wall custom entertainment center in the living room. storage is plentiful with a partially finished basement with 9 foot ceilings. Peace is undeniable with the elevated back deck provides a serene view of your backyard full of nature. The 300+ ft horseshoe driveway ensures both convenience and charm, and a dense wooded section separates you from next street over for added privacy. Don't miss this move-in ready, turn-key escape—schedule your showing today!