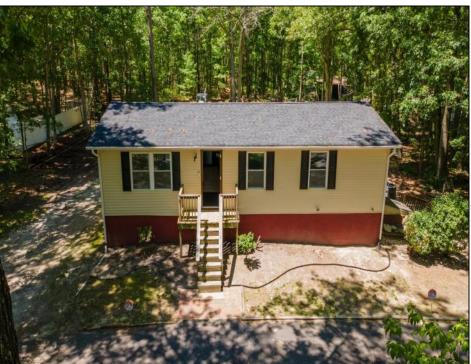

## **COMMENTS**

\*\*OPEN HOUSE: SATURDAY 7/12 @ 11PM - 1 PM\*\* \*\* READY TO CLOSE IMMEDIATELY \*\* Essentially new construction—without the new construction price tag. Nearly every inch of this raised ranch has been upgraded: new electrical, HVAC, plumbing, roof, siding, septic, kitchen, bath, appliances, and fixtures. Nestled on 2.5 wooded acres in the heart of Mays Landing, this 3-bedroom, 1-bath home offers a perfect blend of modern comfort and peaceful seclusion. Ideally located between Newtonville, Weymouth, Richland, and Mullica-great for commuting to Philadelphia or Atlantic City. The septic system is designed for a 5-bedroom home, giving you the flexibility to finish the basement (with a potential side entrance at the Bilco doors) or build an addition later-without needing a costly upgrade. Highlights include a custom wall-to-wall entertainment center, 9-foot basement ceilings, an elevated rear deck overlooking nature, and a 300+ ft horseshoe driveway that offers charm and privacy. Move-in ready, priced smart, and built to grow with you. The only thing new this home needs-is YOU as it\'s owner. Schedule your private tour today!