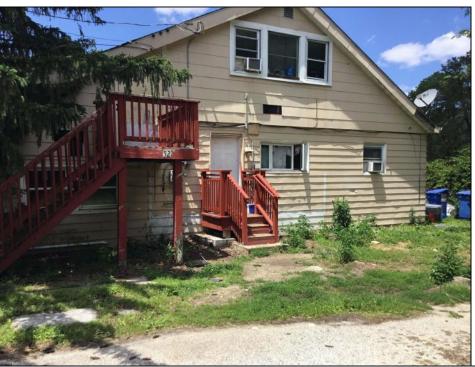

## **COMMENTS**

LOCATED IN PRESTIGIOUS ABSECON HIGHLANDS. THIS RARE OPPORTUNITY IS NOW AVAILABLE. SO MANY USES FOR THIS PARCELL. ALL IN 1.4 acres of PRIME REAL ESTATE, WAREHOUSE BUILDING. OFF STREET PARKING. NOTHING COMPARES. 250 foot frontage JUST MINUTES TO THE PARKWAY, BEACHES AND BOARDWALK. THE WAREHOUSE IS READY FOR A NEW BUSINESS VENTURE. NEW ROOF WITHIN THE PAST 5 YEARS. THE HOME OFFERS 4 BEDROOMS 2 AND A HALF BATHS, 2052 SQUARE FEET ZONED R/C.PLEASE DO NOT GO UNACCOMPANIED TO PROPERTY. 24 HOUR NOTICE REQUIRED Warehouse is rented by a long term tenant at \$1700.00 Per month. They would like to stay. State is paying the house rental at \$2200.00. Building is right next door to the new ShopRite.