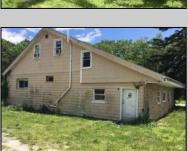

## **COMMENTS**

LOCATED IN PRESTIGIOUS ABSECON HIGHLANDS. THIS RARE OPPORTUNITY IS NOW AVAILABLE. SO MANY USES FOR THIS PARCELL. ALL IN 1.4 acres of PRIME REAL ESTATE, WAREHOUSE BUILDING. OFF STREET PARKING. NOTHING COMPARES. 250 foot frontage JUST MINUTES TO THE PARKWAY, BEACHES AND BOARDWALK. THE WAREHOUSE IS READY FOR A NEW BUSINESS VENTURE. NEW ROOF WITHIN THE PAST 5 YEARS. THE HOME OFFERS 4 BEDROOMS 2 AND A HALF BATHS, 2052 SQUARE FEET ZONED R/C.PLEASE DO NOT GO UNACCOMPANIED TO PROPERTY. 24 HOUR NOTICE REQUIRED Warehouse is rented by a long term tenant at \$1700.00 Per month. They would like to stay. State is paying the house rental at \$2200.00. Building is right next door to the new ShopRite.