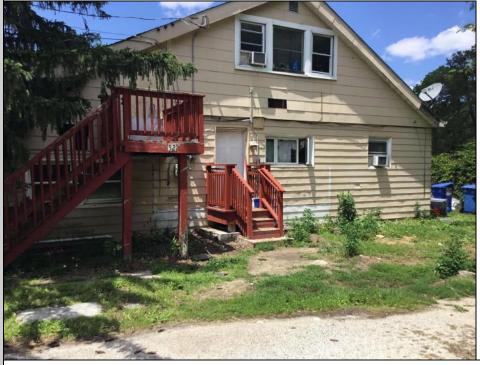

## COMMENTS

LOCATED IN PRESTIGIOUS ABSECON HIGHLANDS. THIS RARE OPPORTUNITY IS NOW AVAILABLE. SO MANY USES FOR THIS PARCELL. ALL IN 1.4 acres of PRIME REAL ESTATE, WAREHOUSE BUILDING. OFF STREET PARKING. NOTHING COMPARES. 250 foot frontage JUST MINUTES TO THE PARKWAY, BEACHES AND BOARDWALK. THE WAREHOUSE IS READY FOR A NEW BUSINESS VENTURE. NEW ROOF WITHIN THE PAST 5 YEARS. THE HOME OFFERS 4 BEDROOMS 2 AND A HALF BATHS, 2052 SQUARE FEET ZONED R/C.PLEASE DO NOT GO UNACCOMPANIED TO PROPERTY. 24 HOUR NOTICE REQUIRED Warehouse is rented by a long term tenant at \$1700.00 Per month. They would like to stay. State is paying the house rental at \$2200.00. Building is right next door to the new ShopRite.