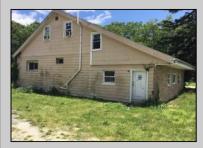

## **COMMENTS**

LOCATED IN PRESTIGIOUS ABSECON HIGHLANDS. THIS RARE OPPORTUNITY IS NOW AVAILABLE. SO MANY USES FOR THIS PARCELL. ALL IN 1.4 acres of PRIME REAL ESTATE, WAREHOUSE BUILDING. OFF STREET PARKING. NOTHING COMPARES. 250 foot frontage JUST MINUTES TO THE PARKWAY, BEACHES AND BOARDWALK. THE WAREHOUSE IS READY FOR A NEW BUSINESS VENTURE. NEW ROOF WITHIN THE PAST 5 YEARS. THE HOME OFFERS 4 BEDROOMS 2 AND A HALF BATHS, 2052 SQUARE FEET ZONED R/C.PLEASE DO NOT GO UNACCOMPANIED TO PROPERTY. 24 HOUR NOTICE REQUIRED Warehouse is rented by a long term tenant at \$1700.00 Per month. They would like to stay. State is paying the house rental at \$2200.00. Building is right next door to the new ShopRite.