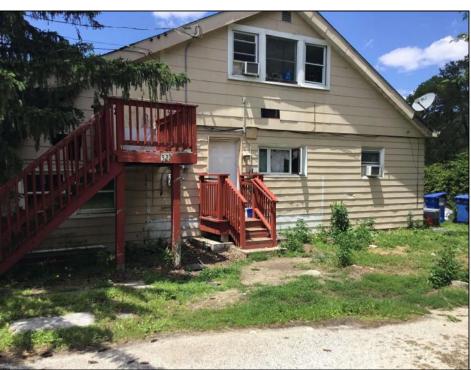

## **COMMENTS**

LOCATED IN PRESTIGIOUS ABSECON HIGHLANDS. THIS RARE OPPORTUNITY IS NOW AVAILABLE. SO MANY USES FOR THIS PARCELL. ALL IN 1.4 acres of PRIME REAL ESTATE, WAREHOUSE BUILDING. OFF STREET PARKING. NOTHING COMPARES. 250 foot frontage JUST MINUTES TO THE PARKWAY, BEACHES AND BOARDWALK. THE WAREHOUSE IS READY FOR A NEW BUSINESS VENTURE. NEW ROOF WITHIN THE PAST 5 YEARS. THE HOME OFFERS 4 BEDROOMS 2 AND A HALF BATHS, 2052 SQUARE FEET ZONED R/C.PLEASE DO NOT GO UNACCOMPANIED TO PROPERTY. 24 HOUR NOTICE REQUIRED Warehouse is rented by a long term tenant at \$1700.00 Per month. They would like to stay. State is paying the house rental at \$2200.00. Building is right next door to the new ShopRite.