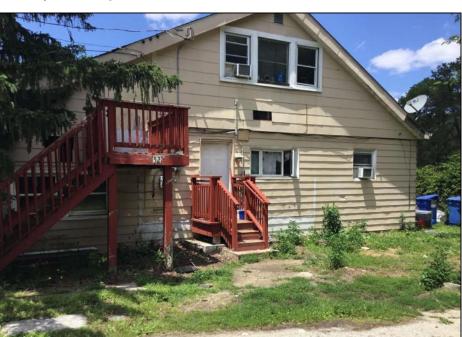

## **COMMENTS**

LOCATED IN PRESTIGIOUS ABSECON HIGHLANDS. THIS RARE OPPORTUNITY IS NOW AVAILABLE. SO MANY USES FOR THIS PARCELL. ALL IN 1.4 acres of PRIME REAL ESTATE, WAREHOUSE BUILDING. OFF STREET PARKING. NOTHING COMPARES. 250 foot frontage JUST MINUTES TO THE PARKWAY, BEACHES AND BOARDWALK. THE WAREHOUSE IS READY FOR A NEW BUSINESS VENTURE. NEW ROOF WITHIN THE PAST 5 YEARS. THE HOME OFFERS 4 BEDROOMS 2 AND A HALF BATHS, 2052 SQUARE FEET ZONED R/C.PLEASE DO NOT GO UNACCOMPANIED TO PROPERTY. 24 HOUR NOTICE REQUIRED Warehouse is rented by a long term tenant at \$1700.00 Per month. They would like to stay. State is paying the house rental at \$2200.00. Building is right next door to the new ShopRite.