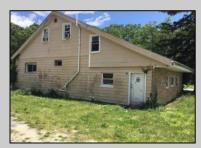

## **COMMENTS**

LOCATED IN PRESTIGIOUS ABSECON HIGHLANDS. THIS RARE OPPORTUNITY IS NOW AVAILABLE. SO MANY USES FOR THIS PARCELL. ALL IN 1.4 acres of PRIME REAL ESTATE, WAREHOUSE BUILDING. OFF STREET PARKING. NOTHING COMPARES. 250 foot frontage JUST MINUTES TO THE PARKWAY, BEACHES AND BOARDWALK. THE WAREHOUSE IS READY FOR A NEW BUSINESS VENTURE. NEW ROOF WITHIN THE PAST 5 YEARS. THE HOME OFFERS 4 BEDROOMS 2 AND A HALF BATHS, 2052 SQUARE FEET ZONED R/C.PLEASE DO NOT GO UNACCOMPANIED TO PROPERTY. 24 HOUR NOTICE REQUIRED Warehouse is rented by a long term tenant at \$1700.00 Per month. They would like to stay. State is paying the house rental at \$2200.00. Building is right next door to the new ShopRite.