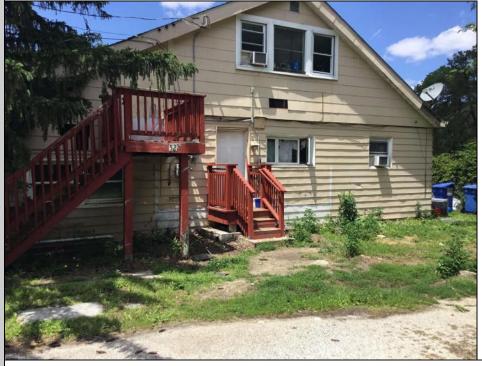

## COMMENTS

LOCATED IN PRESTIGIOUS ABSECON HIGHLANDS. THIS RARE OPPORTUNITY IS NOW AVAILABLE. SO MANY USES FOR THIS PARCELL. ALL IN 1.4 acres of PRIME REAL ESTATE, WAREHOUSE BUILDING. OFF STREET PARKING. NOTHING COMPARES. 250 foot frontage JUST MINUTES TO THE PARKWAY, BEACHES AND BOARDWALK. THE WAREHOUSE IS READY FOR A NEW BUSINESS VENTURE. NEW ROOF WITHIN THE PAST 5 YEARS. THE HOME OFFERS 4 BEDROOMS 2 AND A HALF BATHS, 2052 SQUARE FEET ZONED R/C.PLEASE DO NOT GO UNACCOMPANIED TO PROPERTY. 24 HOUR NOTICE REQUIRED Warehouse is rented by a long term tenant at \$1700.00 Per month. They would like to stay. State is paying the house rental at \$2200.00. Building is right next door to the new ShopRite.