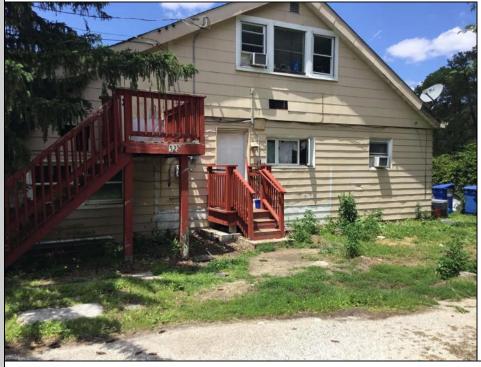

## COMMENTS

LOCATED IN PRESTIGIOUS ABSECON HIGHLANDS. THIS RARE OPPORTUNITY IS NOW AVAILABLE. SO MANY USES FOR THIS PARCELL. ALL IN 1.4 acres of PRIME REAL ESTATE, WAREHOUSE BUILDING. OFF STREET PARKING. NOTHING COMPARES. 250 foot frontage JUST MINUTES TO THE PARKWAY, BEACHES AND BOARDWALK. THE WAREHOUSE IS READY FOR A NEW BUSINESS VENTURE. NEW ROOF WITHIN THE PAST 5 YEARS. THE HOME OFFERS 4 BEDROOMS 2 AND A HALF BATHS, 2052 SQUARE FEET ZONED R/C.PLEASE DO NOT GO UNACCOMPANIED TO PROPERTY. 24 HOUR NOTICE REQUIRED Warehouse is rented by a long term tenant at \$1700.00 Per month. They would like to stay. State is paying the house rental at \$2200.00. Building is right next door to the new ShopRite.