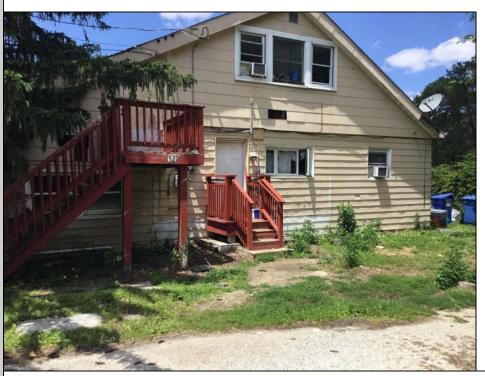

## **COMMENTS**

LOCATED IN PRESTIGIOUS ABSECON HIGHLANDS. THIS RARE OPPORTUNITY IS NOW AVAILABLE. SO MANY USES FOR THIS PARCELL. ALL IN 1.4 acres of PRIME REAL ESTATE, WAREHOUSE BUILDING. OFF STREET PARKING. NOTHING COMPARES. 250 foot frontage JUST MINUTES TO THE PARKWAY, BEACHES AND BOARDWALK. THE WAREHOUSE IS READY FOR A NEW BUSINESS VENTURE. NEW ROOF WITHIN THE PAST 5 YEARS. THE HOME OFFERS 4 BEDROOMS 2 AND A HALF BATHS, 2052 SQUARE FEET ZONED R/C.PLEASE DO NOT GO UNACCOMPANIED TO PROPERTY. 24 HOUR NOTICE REQUIRED Warehouse is rented by a long term tenant at \$1700.00 Per month. They would like to stay. State is paying the house rental at \$2200.00. Building is right next door to the new ShopRite.