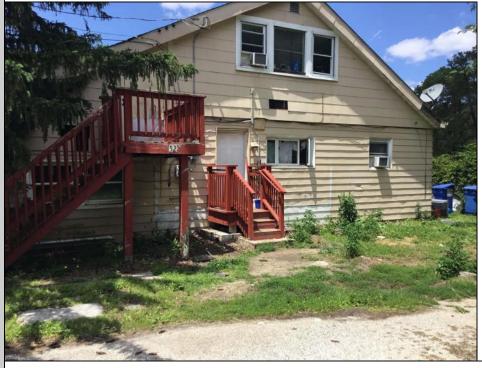

## COMMENTS

LOCATED IN PRESTIGIOUS ABSECON HIGHLANDS. THIS RARE OPPORTUNITY IS NOW AVAILABLE. SO MANY USES FOR THIS PARCELL. ALL IN 1.4 acres of PRIME REAL ESTATE, WAREHOUSE BUILDING. OFF STREET PARKING. NOTHING COMPARES. 250 foot frontage JUST MINUTES TO THE PARKWAY, BEACHES AND BOARDWALK. THE WAREHOUSE IS READY FOR A NEW BUSINESS VENTURE. NEW ROOF WITHIN THE PAST 5 YEARS. THE HOME OFFERS 4 BEDROOMS 2 AND A HALF BATHS, 2052 SQUARE FEET ZONED R/C.PLEASE DO NOT GO UNACCOMPANIED TO PROPERTY. 24 HOUR NOTICE REQUIRED Warehouse is rented by a long term tenant at \$1700.00 Per month. They would like to stay. State is paying the house rental at \$2200.00. Building is right next door to the new ShopRite.