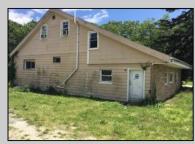

## COMMENTS

LOCATED IN PRESTIGIOUS ABSECON HIGHLANDS. THIS RARE OPPORTUNITY IS NOW AVAILABLE. SO MANY USES FOR THIS PARCELL. ALL IN 1.4 acres of PRIME REAL ESTATE, WAREHOUSE BUILDING. OFF STREET PARKING. NOTHING COMPARES. 250 foot frontage JUST MINUTES TO THE PARKWAY, BEACHES AND BOARDWALK. THE WAREHOUSE IS READY FOR A NEW BUSINESS VENTURE. NEW ROOF WITHIN THE PAST 5 YEARS. THE HOME OFFERS 4 BEDROOMS 2 AND A HALF BATHS, 2052 SQUARE FEET ZONED R/C.PLEASE DO NOT GO UNACCOMPANIED TO PROPERTY. 24 HOUR NOTICE REQUIRED Warehouse is rented by a long term tenant at \$1700.00 Per month. They would like to stay. State is paying the house rental at \$2200.00. Building is right next door to the new ShopRite.