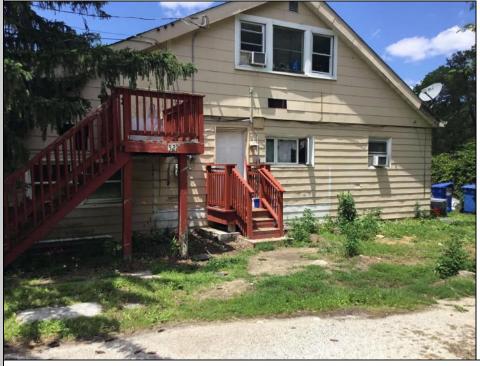

## COMMENTS

LOCATED IN PRESTIGIOUS ABSECON HIGHLANDS. THIS RARE OPPORTUNITY IS NOW AVAILABLE. SO MANY USES FOR THIS PARCELL. ALL IN 1.4 acres of PRIME REAL ESTATE, WAREHOUSE BUILDING. OFF STREET PARKING. NOTHING COMPARES. 250 foot frontage JUST MINUTES TO THE PARKWAY, BEACHES AND BOARDWALK. THE WAREHOUSE IS READY FOR A NEW BUSINESS VENTURE. NEW ROOF WITHIN THE PAST 5 YEARS. THE HOME OFFERS 4 BEDROOMS 2 AND A HALF BATHS, 2052 SQUARE FEET ZONED R/C.PLEASE DO NOT GO UNACCOMPANIED TO PROPERTY. 24 HOUR NOTICE REQUIRED Warehouse is rented by a long term tenant at \$1700.00 Per month. They would like to stay. State is paying the house rental at \$2200.00. Building is right next door to the new ShopRite.