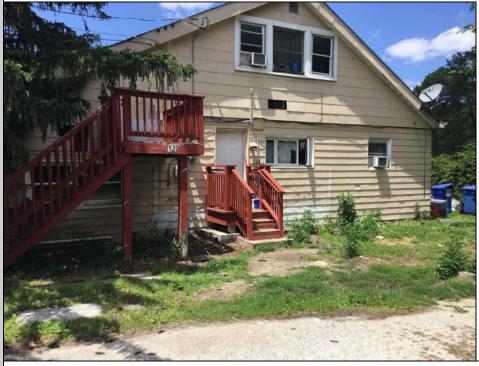

## COMMENTS

LOCATED IN PRESTIGIOUS ABSECON HIGHLANDS. THIS RARE OPPORTUNITY IS NOW AVAILABLE. SO MANY USES FOR THIS PARCELL. ALL IN 1.4 acres of PRIME REAL ESTATE, WAREHOUSE BUILDING. OFF STREET PARKING. NOTHING COMPARES. 250 foot frontage JUST MINUTES TO THE PARKWAY, BEACHES AND BOARDWALK. THE WAREHOUSE IS READY FOR A NEW BUSINESS VENTURE. NEW ROOF WITHIN THE PAST 5 YEARS. THE HOME OFFERS 4 BEDROOMS 2 AND A HALF BATHS, 2052 SQUARE FEET ZONED R/C.PLEASE DO NOT GO UNACCOMPANIED TO PROPERTY. 24 HOUR NOTICE REQUIRED Warehouse is rented by a long term tenant at \$1700.00 Per month. They would like to stay. State is paying the house rental at \$2200.00. Building is right next door to the new ShopRite.